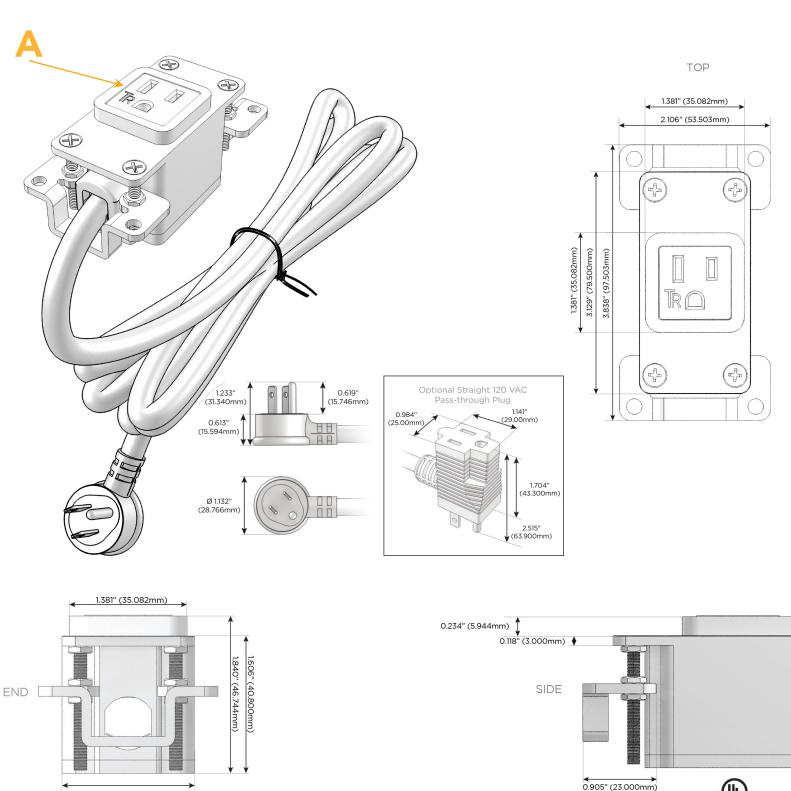

## Plug:

Supplied with Low Profile Flat 45° Angle 120 VAC Plug

**Optional Standard Straight 120 VAC Plug** 

Optional Straight 120 VAC Pass-through Plug

- CLEAN, COMPACT DESIGN
- STREAMLINED
- LOW PROFILE
- SIDE-EXITING CORDS
- PLUG & PLAY
- 6' AC CORD & PLUG (FLAT PLUG STANDARD)
- CUSTOMIZABLE CONFIGURATIONS AND FINISHES
- UL LISTED FOR MOUNTING IN FURNITURE
- 15A

# AC POWER & DATA CONNECTIVITY SOLUTION

M-POWER-1TW-A-CHAB

Specs:

# A Tamper Resistant AC Receptacle

Distributed by

Mormax Company, Inc. 8 Westchester Plaza Elmsford, NY 10523

C 914-699-0101  $\square$ 

sales@mormax.com mormax.com

1.555" (39.503mm)

© 2024 Metro Light & Power, LLC. All rights reserved. US Patent No(s) 10,841,990; 10,847,959; other Patents Pending Metro Light & Power, LLC | 11 Smith St Englewood, NJ 07631 | T: 201-416-4160 | F: 208-979-4613 | info@metrolightandpower.com | www.metrolightandpower.com