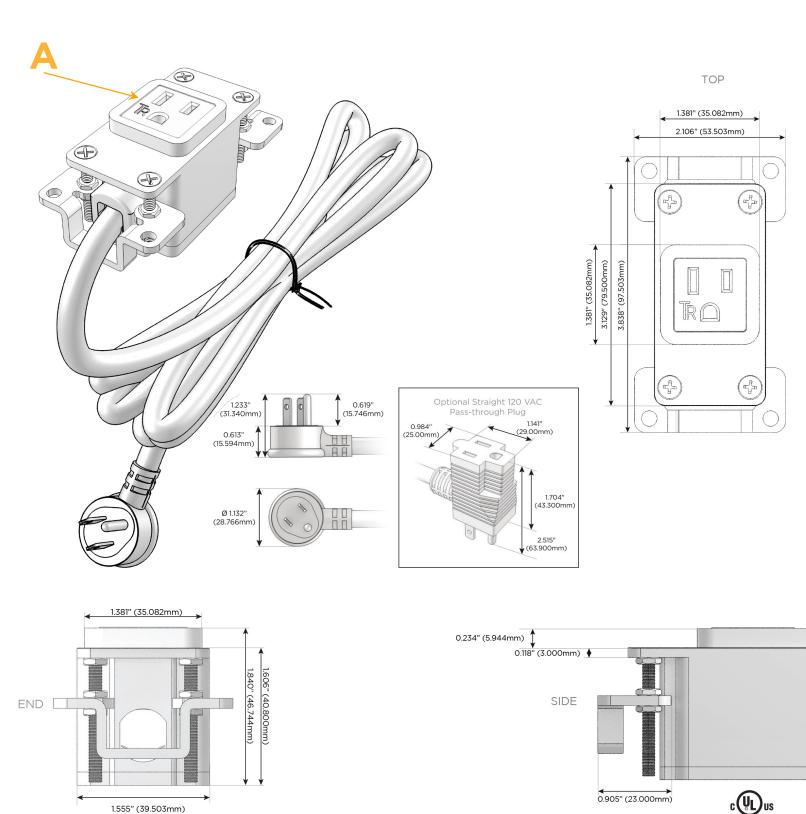

#### Plug:

Supplied with Low Profile Flat 45° Angle 120 VAC Plug

Optional Standard Straight 120 VAC Plug

Optional Straight 120 VAC Pass-through Plug

- CLEAN, COMPACT DESIGN
- STREAMLINED
- LOW PROFILE
- SIDE-EXITING CORDS
- PLUG & PLAY
- 6' AC CORD & PLUG (FLAT PLUG STANDARD)
- CUSTOMIZABLE CONFIGURATIONS AND FINISHES
- UL LISTED FOR MOUNTING IN FURNITURE
- 15A

# A Tamper Resistant AC Receptacle

Distributed by

Mormax Company, Inc. 8 Westchester Plaza Elmsford, NY 10523

C 914-699-0101  $\square$ 

sales@mormax.com mormax.com

LISTED E491161

WER DISTR

© 2024 Metro Light & Power, LLC. All rights reserved. US Patent No(s) 10,841,990; 10,847,959; other Patents Pending Metro Light & Power, LLC | 11 Smith St Englewood, NJ 07631 | T: 201-416-4160 | F: 208-979-4613 | info@metrolightandpower.com | www.metrolightandpower.com