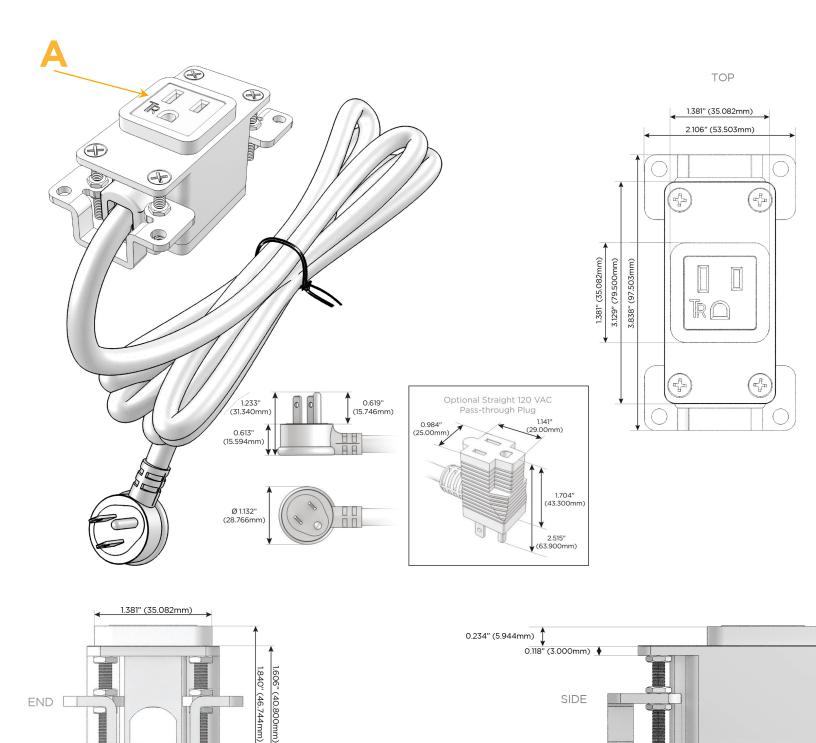

## A Tamper Resistant AC Receptacle

Distributed by

Mormax Company, Inc. 8 Westchester Plaza Elmsford, NY 10523

C 914-699-0101  $\square$ 

sales@mormax.com mormax.com

© 2024 Metro Light & Power, LLC. All rights reserved. US Patent No(s) 10,841,990; 10,847,959; other Patents Pending Metro Light & Power, LLC | 11 Smith St Englewood, NJ 07631 | T: 201-416-4160 | F: 208-979-4613 | info@metrolightandpower.com | www.metrolightandpower.com

#### Plug:

Supplied with Low Profile Flat 45° Angle 120 VAC Plug

Optional Standard Straight 120 VAC Plug

Optional Straight 120 VAC Pass-through Plug

- CLEAN, COMPACT DESIGN
- STREAMLINED
- LOW PROFILE
- SIDE-EXITING CORDS
- PLUG & PLAY
- 6' AC CORD & PLUG (FLAT PLUG STANDARD)
- CUSTOMIZABLE CONFIGURATIONS AND FINISHES
- UL LISTED FOR MOUNTING IN FURNITURE
- 15A