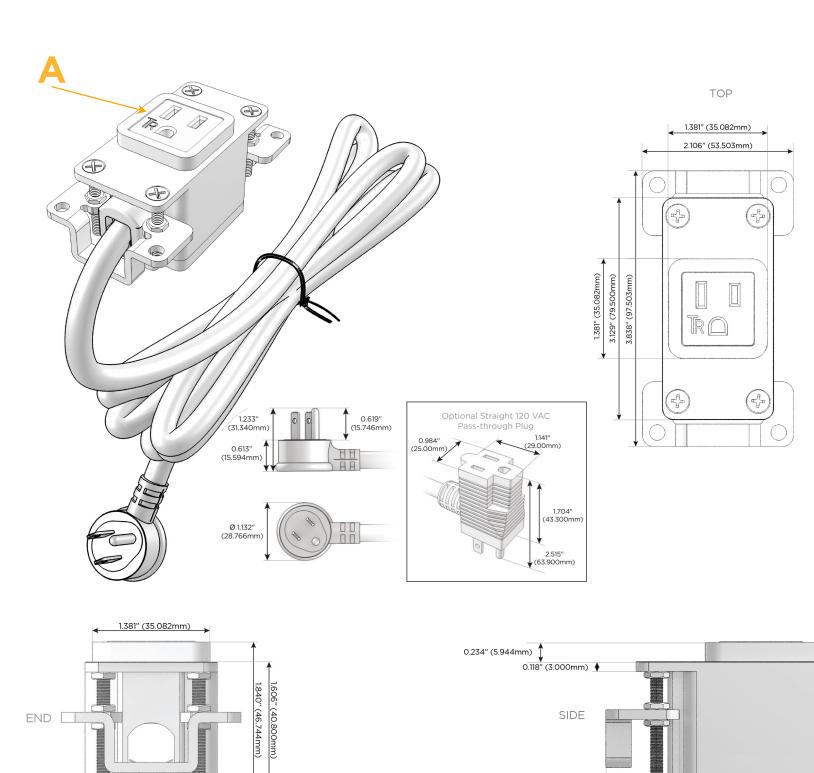

### Plug:

Supplied with Low Profile Flat 45° Angle 120 VAC Plug

**Optional Standard Straight 120 VAC Plug** 

Optional Straight 120 VAC Pass-through Plug

- CLEAN, COMPACT DESIGN
- STREAMLINED
- LOW PROFILE
- SIDE-EXITING CORDS
- PLUG & PLAY
- 6' AC CORD & PLUG (FLAT PLUG STANDARD)
- CUSTOMIZABLE CONFIGURATIONS AND FINISHES
- UL LISTED FOR MOUNTING IN FURNITURE
- 15A

### AC POWER & DATA CONNECTIVITY SOLUTION

M-POWER-1TW-A-B2AB

Specs:

# A Tamper Resistant AC Receptacle

Distributed by

0.905" (23.000mm)

Ϋ́Γ US

LISTED E491161

WER DISTR

Mormax Company, Inc. 8 Westchester Plaza Elmsford, NY 10523

C 914-699-0101  $\square$ 