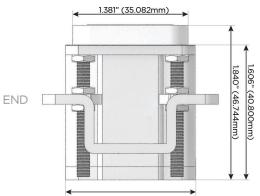

### Plug:

Supplied with Low Profile Flat 45° Angle 120 VAC Plug

Optional Standard Straight 120 VAC Plug

Optional Straight 120 VAC Pass-through Plug

- CLEAN, COMPACT DESIGN
- STREAMLINED
- LOW PROFILE
- SIDE-EXITING CORDS
- PLUG & PLAY
- 6' AC CORD & PLUG (FLAT PLUG STANDARD)
- CUSTOMIZABLE CONFIGURATIONS AND FINISHES
- UL LISTED FOR MOUNTING IN FURNITURE
- 15A