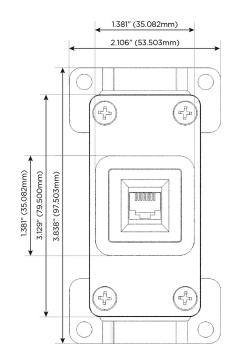

# AC POWER & DATA CONNECTIVITY SOLUTION

M-POWER-1TW-6-SS4AB

Specs:

- Modules/Ports:
- 6 CAT 6

Ð Ð Mmo Ð Đ

Distributed by

Mormax Company, Inc. 8 Westchester Plaza Elmsford, NY 10523

C 914-699-0101  $\square$  $\mathcal{S}$ 