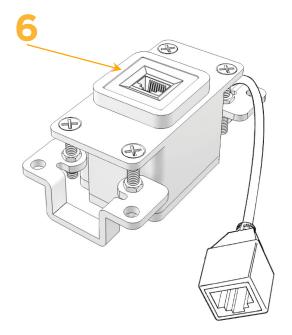

#### Module/Port Options:

- **Tamper Resistant AC Receptacle** Α
- E USB-A & USB-C (20W)
- M Double USB-A (Fast Charging Ports - 18W)
- H. HDMI
- 6 CAT 6
- 12 RJ 12
- Switched AC X
- 3-Way Switch (Low Voltage)
- V USB-C (45W High Speed Charging Port)
- USB-C (25W High Speed Charging Port) S
- R Switched AC (Rocker Switch)
- D Dimmer Switch

# AC POWER & DATA CONNECTIVITY SOLUTION

M-POWER-1TW-6-CB

Specs:

- Modules/Ports:
- 6 CAT 6

Distributed by

Mormax Company, Inc. 8 Westchester Plaza Elmsford, NY 10523

C 914-699-0101  $\square$  $\mathscr{S}$ 