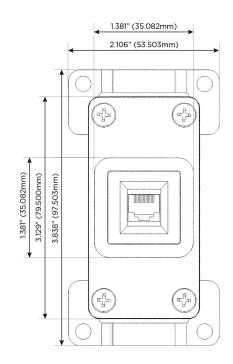

# AC POWER & DATA CONNECTIVITY SOLUTION

M-POWER-1TW-6-CB

Specs:

- Modules/Ports:
- 6 CAT 6

Distributed by

Mormax Company, Inc. 8 Westchester Plaza Elmsford, NY 10523

C 914-699-0101  $\square$  $\mathscr{S}$ 