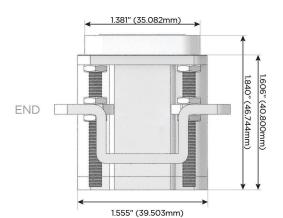

sales@mormax.com mormax.com

TOP

0.234" (5.944mm) 0.118" (3.000mm) SIDE 0.905" (23.000mm) Ϋ́ C US LISTED E491161

POWER DISTRI

© 2024 Metro Light & Power, LLC. All rights reserved. US Patent No(s) 10,841,990; 10,847,959; other Patents Pending Metro Light & Power, LLC | 11 Smith St Englewood, NJ 07631 | T: 201-416-4160 | F: 208-979-4613 | info@metrolightandpower.com | www.metrolightandpower.com