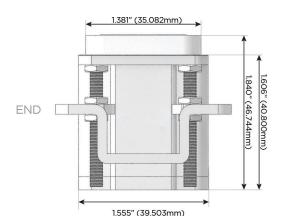

TOP

0.234" (5.944mm) 0.118" (3.000mm) SIDE 0.905" (23.000mm) Ϋ́ C US

© 2024 Metro Light & Power, LLC. All rights reserved. US Patent No(s) 10,841,990; 10,847,959; other Patents Pending Metro Light & Power, LLC | 11 Smith St Englewood, NJ 07631 | T: 201-416-4160 | F: 208-979-4613 | info@metrolightandpower.com | www.metrolightandpower.com