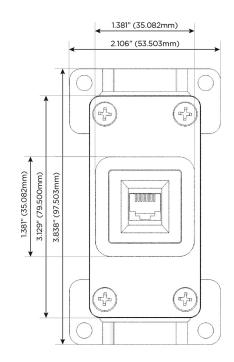

# AC POWER & DATA CONNECTIVITY SOLUTION

M-POWER-1TW-6-BZ4B

Specs:

- Modules/Ports:
- 6 CAT 6

Ð Ð Mmo Ð Đ

Distributed by

Mormax Company, Inc. 8 Westchester Plaza Elmsford, NY 10523

C 914-699-0101 sales@mormax.com  $\square$  $\mathcal{S}$ mormax.com