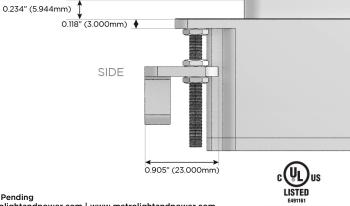

# AC POWER & DATA CONNECTIVITY SOLUTION

M-POWER-1TW-6-BRB

Specs:

Modules/Ports:

6 CAT 6

Distributed by

Mormax Company, Inc. 8 Westchester Plaza Elmsford, NY 10523

C  $\square$  $\mathscr{S}$ 