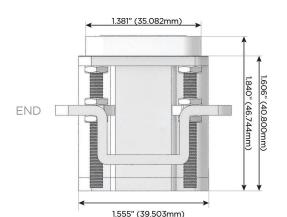

# AC POWER & DATA CONNECTIVITY SOLUTION

M-POWER-1TW-6-BRB

Specs:

Modules/Ports:

6 CAT 6

Distributed by

Mormax Company, Inc. 8 Westchester Plaza Elmsford, NY 10523

C  $\square$  $\mathscr{S}$ 