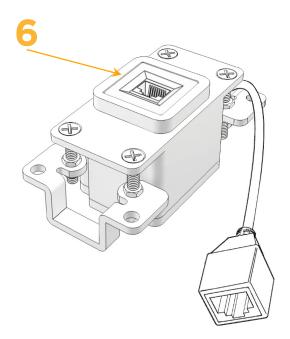

## Module/Port Options:

- **Tamper Resistant AC Receptacle** Α
- E USB-A & USB-C (20W)
- M Double USB-A (Fast Charging Ports - 18W)
- H. HDMI
- 6 CAT 6
- 12 RJ 12
- Switched AC X
- 3-Way Switch (Low Voltage)
- V USB-C (45W High Speed Charging Port)
- USB-C (25W High Speed Charging Port) S
- R Switched AC (Rocker Switch)
- D Dimmer Switch

# AC POWER & DATA CONNECTIVITY SOLUTION

M-POWER-1TW-6-BRB

Specs:

Modules/Ports:

6 CAT 6

Distributed by

Mormax Company, Inc. 8 Westchester Plaza Elmsford, NY 10523

C  $\square$  $\mathscr{S}$ 