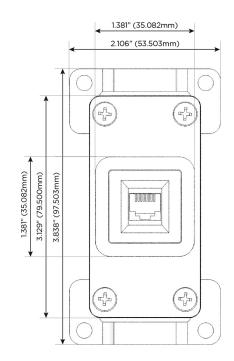

# AC POWER & DATA CONNECTIVITY SOLUTION

M-POWER-1TW-6-BRB

Specs:

Modules/Ports:

6 CAT 6

Distributed by

Mormax Company, Inc. 8 Westchester Plaza Elmsford, NY 10523

C  $\square$  $\mathscr{S}$ 