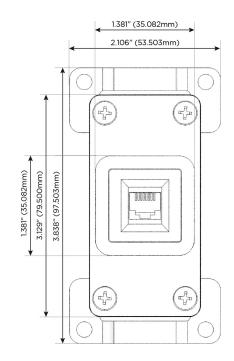

sales@mormax.com mormax.com

TOP

0.234" (5.944mm) 0.118" (3.000mm) SIDE 0.905" (23.000mm) Ϋ́ C US LISTED E491161

POWER DISTRI

© 2024 Metro Light & Power, LLC. All rights reserved. US Patent No(s) 10,841,990; 10,847,959; other Patents Pending Metro Light & Power, LLC | 11 Smith St Englewood, NJ 07631 | T: 201-416-4160 | F: 208-979-4613 | info@metrolightandpower.com | www.metrolightandpower.com