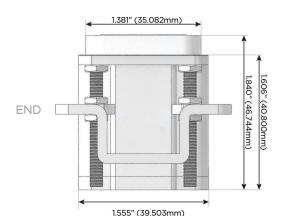

sales@mormax.com mormax.com

TOP

0.234" (5.944mm) 0.118" (3.000mm) SIDE 0.905" (23.000mm) Ϋ́ C US LISTED E491161

POWER DISTRI

© 2024 Metro Light & Power, LLC. All rights reserved. US Patent No(s) 10,841,990; 10,847,959; other Patents Pending Metro Light & Power, LLC | 11 Smith St Englewood, NJ 07631 | T: 201-416-4160 | F: 208-979-4613 | info@metrolightandpower.com | www.metrolightandpower.com