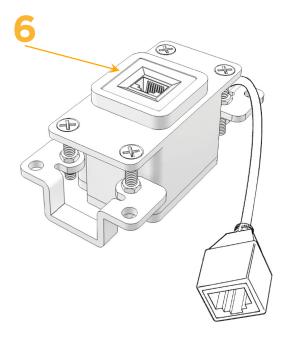

## Module/Port Options:

- **Tamper Resistant AC Receptacle** Α
- E USB-A & USB-C (20W)
- Μ Double USB-A (Fast Charging Ports - 18W)
- H. HDMI
- 6 CAT 6
- 12 RJ 12
- Switched AC X
- 3-Way Switch (Low Voltage)
- V USB-C (45W High Speed Charging Port)
- USB-C (25W High Speed Charging Port) S
- R Switched AC (Rocker Switch)
- D Dimmer Switch

## Plug:

Supplied with Low Profile Flat 45° Angle 120 VAC Plug

**Optional Standard Straight 120 VAC Plug** 

Optional Straight 120 VAC Pass-through Plug

- CLEAN, COMPACT DESIGN
- STREAMLINED
- LOW PROFILE
- SIDE-EXITING CORDS
- PLUG & PLAY
- 6' AC CORD & PLUG (FLAT PLUG STANDARD)
- CUSTOMIZABLE CONFIGURATIONS AND FINISHES
- UL LISTED FOR MOUNTING IN FURNITURE
- 15A