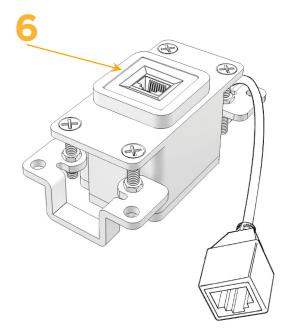

## Module/Port Options:

- **Tamper Resistant AC Receptacle** Α
- E USB-A & USB-C (20W)
- M Double USB-A (Fast Charging Ports - 18W)
- H. HDMI
- 6 CAT 6
- 12 RJ 12
- Switched AC X
- 3-Way Switch (Low Voltage)
- V USB-C (45W High Speed Charging Port)
- USB-C (25W High Speed Charging Port) S
- R Switched AC (Rocker Switch)
- D Dimmer Switch

# AC POWER & DATA CONNECTIVITY SOLUTION

M-POWER-1TW-6-BB

Specs:

- Modules/Ports:
- 6 CAT 6

Distributed by

Mormax Company, Inc. 8 Westchester Plaza Elmsford, NY 10523

C 914-699-0101  $\square$  $\mathscr{S}$ 