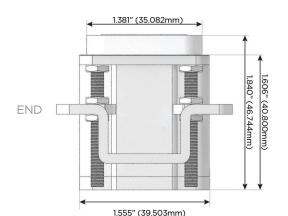

# AC POWER & DATA CONNECTIVITY SOLUTION

M-POWER-1TW-6-BB

Specs:

- Modules/Ports:
- 6 CAT 6

Distributed by

Mormax Company, Inc. 8 Westchester Plaza Elmsford, NY 10523

C 914-699-0101  $\square$  $\mathscr{S}$ 