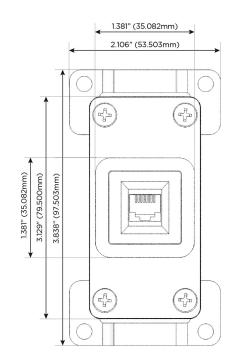

sales@mormax.com mormax.com

TOP

0.234" (5.944mm) 0.118" (3.000mm) SIDE 0.905" (23.000mm) Ϋ́ C US LISTED E491161

POWER DISTRI

© 2024 Metro Light & Power, LLC. All rights reserved. US Patent No(s) 10,841,990; 10,847,959; other Patents Pending Metro Light & Power, LLC | 11 Smith St Englewood, NJ 07631 | T: 201-416-4160 | F: 208-979-4613 | info@metrolightandpower.com | www.metrolightandpower.com