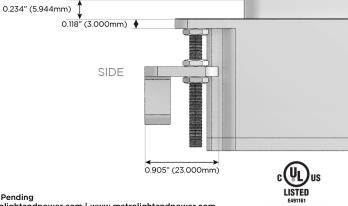

## AC POWER & DATA CONNECTIVITY SOLUTION

M-POWER-1TW-6-B2AB

Specs:

- Modules/Ports:
- 6 CAT 6

Distributed by

Mormax Company, Inc. 8 Westchester Plaza Elmsford, NY 10523

● 914-○ sale *S* mor

914-699-0101 sales@mormax.com mormax.com