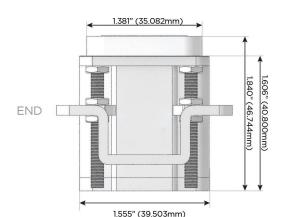

## AC POWER & DATA CONNECTIVITY SOLUTION

M-POWER-1TW-6-B2AB

Specs:

- Modules/Ports:
- 6 CAT 6

Distributed by

Mormax Company, Inc. 8 Westchester Plaza Elmsford, NY 10523

● 914-○ sale *S* mor

914-699-0101 sales@mormax.com mormax.com