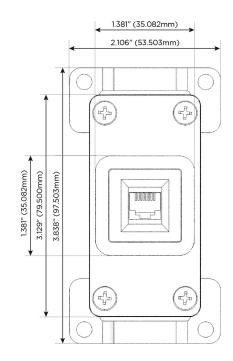

## AC POWER & DATA CONNECTIVITY SOLUTION

M-POWER-1TW-6-B2AB

Specs:

- Modules/Ports:
- 6 CAT 6

Distributed by

Mormax Company, Inc. 8 Westchester Plaza Elmsford, NY 10523

● 914-○ sale *S* mor

914-699-0101 sales@mormax.com mormax.com