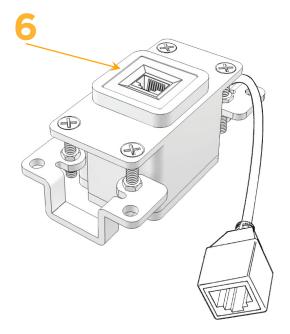

#### Module/Port Options:

- **Tamper Resistant AC Receptacle** Α
- E USB-A & USB-C (20W)
- M Double USB-A (Fast Charging Ports - 18W)
- H. HDMI
- 6 CAT 6
- 12 RJ 12
- Switched AC X
- 3-Way Switch (Low Voltage)
- V USB-C (45W High Speed Charging Port)
- USB-C (25W High Speed Charging Port) S
- R Switched AC (Rocker Switch)
- D Dimmer Switch

### Plug:

Supplied with Low Profile Flat 45° Angle 120 VAC Plug

**Optional Standard Straight 120 VAC Plug** 

Optional Straight 120 VAC Pass-through Plug

- CLEAN, COMPACT DESIGN
- STREAMLINED
- LOW PROFILE
- SIDE-EXITING CORDS
- PLUG & PLAY
- 6' AC CORD & PLUG (FLAT PLUG STANDARD)
- CUSTOMIZABLE CONFIGURATIONS AND FINISHES
- UL LISTED FOR MOUNTING IN FURNITURE
- 15A