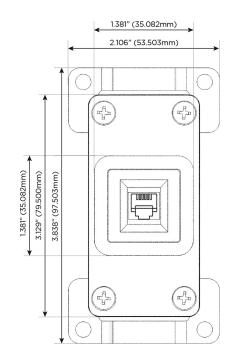

# AC POWER & DATA CONNECTIVITY SOLUTION

M-POWER-1TW-12-WAB

Specs:

Modules/Ports: 12 RJ 12

Distributed by

Mormax Company, Inc. 8 Westchester Plaza Elmsford, NY 10523

914-699-0101 sales@mormax.com mormax.com

TOP