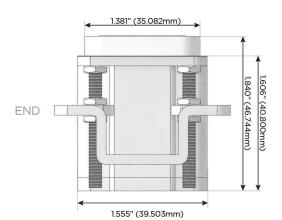

0.234" (5.944mm) 0.118" (3.000mm) SIDE SIDE 0.905" (23.000mm) COULSED LISTED LISTED

POWER DISTRI

© 2024 Metro Light & Power, LLC. All rights reserved. US Patent No(s) 10,841,990; 10,847,959; other Patents Pending Metro Light & Power, LLC | 11 Smith St Englewood, NJ 07631 | T: 201-416-4160 | F: 208-979-4613 | info@metrolightandpower.com | www.metrolightandpower.com