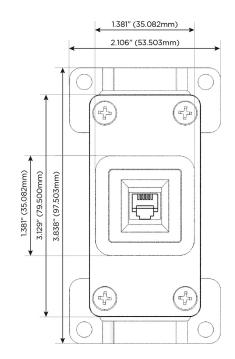

## AC POWER & DATA CONNECTIVITY SOLUTION

M-POWER-1TW-12-SS4B

Specs:

Modules/Ports: 12 RJ 12

Ð Æ Ð æ

Distributed by

Mormax Company, Inc. 8 Westchester Plaza Elmsford, NY 10523

C 914-699-0101  $\square$  $\mathscr{S}$ 