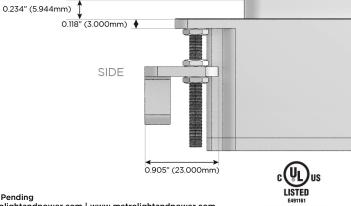

#### Plug:

Supplied with Low Profile Flat 45° Angle 120 VAC Plug

Optional Standard Straight 120 VAC Plug

Optional Straight 120 VAC Pass-through Plug

- CLEAN, COMPACT DESIGN
- STREAMLINED
- LOW PROFILE
- SIDE-EXITING CORDS
- PLUG & PLAY
- 6' AC CORD & PLUG (FLAT PLUG STANDARD)
- CUSTOMIZABLE CONFIGURATIONS AND FINISHES
- UL LISTED FOR MOUNTING IN FURNITURE
- 15A