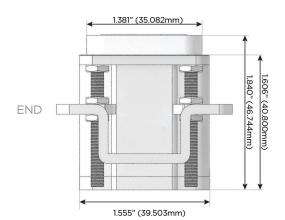

#### Plug:

Supplied with Low Profile Flat 45° Angle 120 VAC Plug

Optional Standard Straight 120 VAC Plug

Optional Straight 120 VAC Pass-through Plug

- CLEAN, COMPACT DESIGN
- STREAMLINED
- LOW PROFILE
- SIDE-EXITING CORDS
- PLUG & PLAY
- 6' AC CORD & PLUG (FLAT PLUG STANDARD)
- CUSTOMIZABLE CONFIGURATIONS AND FINISHES
- UL LISTED FOR MOUNTING IN FURNITURE
- 15A