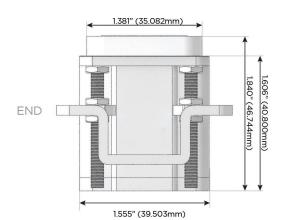

TOP

0.234" (5.944mm) 0.118" (3.000mm) SIDE SIDE 0.905" (23.000mm) CUBUS USTED LISTED LISTE

POWER DISTRI

© 2024 Metro Light & Power, LLC. All rights reserved. US Patent No(s) 10,841,990; 10,847,959; other Patents Pending Metro Light & Power, LLC | 11 Smith St Englewood, NJ 07631 | T: 201-416-4160 | F: 208-979-4613 | info@metrolightandpower.com | www.metrolightandpower.com