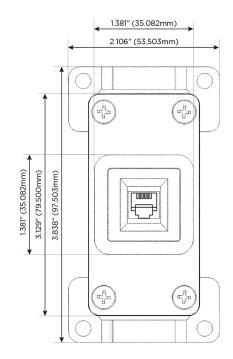

# AC POWER & DATA CONNECTIVITY SOLUTION

M-POWER-1TW-12-SS4AB

Specs:

Modules/Ports: 12 RJ 12

Distributed by

Mormax Company, Inc. 8 Westchester Plaza Elmsford, NY 10523

ıc. <mark>&</mark> 914 ∑ sal

914-699-0101 sales@mormax.com mormax.com