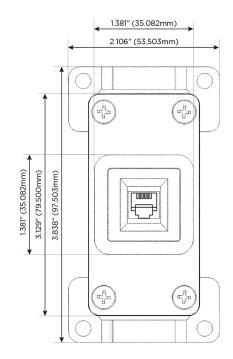

# AC POWER & DATA CONNECTIVITY SOLUTION

M-POWER-1TW-12-CUAB

Specs:

Modules/Ports: 12 RJ 12

Distributed by

Mormax Company, Inc. 8 Westchester Plaza Elmsford, NY 10523

Inc. 🌭 9 a 🖂 so s 🔗 m

914-699-0101 sales@mormax.com mormax.com