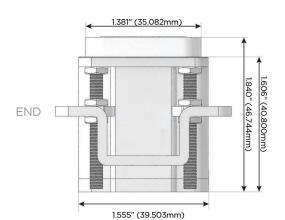

# AC POWER & DATA CONNECTIVITY SOLUTION

M-POWER-1TW-12-CUAB

Specs:

Modules/Ports: 12 RJ 12

Distributed by

Mormax Company, Inc. 8 Westchester Plaza Elmsford, NY 10523

Inc. 🌭 9 a 🖂 so s 🔗 m

914-699-0101 sales@mormax.com mormax.com