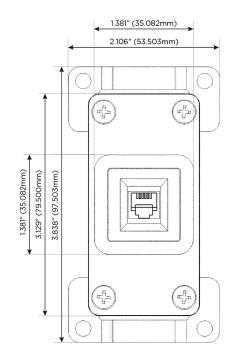

# AC POWER & DATA CONNECTIVITY SOLUTION

M-POWER-1TW-12-CB

Specs:

Modules/Ports: 12 RJ 12

Ð Æ Ð æ

Distributed by

Mormax Company, Inc. 8 Westchester Plaza Elmsford, NY 10523

C 914-699-0101  $\square$  $\mathscr{S}$ 