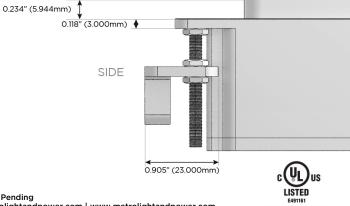

# AC POWER & DATA CONNECTIVITY SOLUTION

M-POWER-1TW-12-CB

Specs:

Modules/Ports: 12 RJ 12

Ð Æ Ð æ

Distributed by

Mormax Company, Inc. 8 Westchester Plaza Elmsford, NY 10523

C 914-699-0101  $\square$  $\mathscr{S}$ 