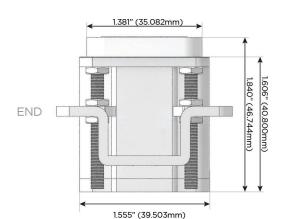

# AC POWER & DATA CONNECTIVITY SOLUTION

M-POWER-1TW-12-CB

Specs:

Modules/Ports: 12 RJ 12

Ð Æ Ð æ

Distributed by

Mormax Company, Inc. 8 Westchester Plaza Elmsford, NY 10523

C 914-699-0101  $\square$  $\mathscr{S}$ 