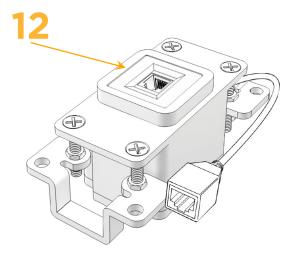

### Module/Port Options:

- A Tamper Resistant AC Receptacle
- E USB-A & USB-C (20W)
- M Double USB-A (Fast Charging Ports 18W)
- H HDMI
- 6 CAT 6
- 12 RJ 12
- X Switched AC
- Y 3-Way Switch (Low Voltage)
- V USB-C (45W High Speed Charging Port)
- S USB-C (25W High Speed Charging Port)
- R Switched AC (Rocker Switch)
- D Dimmer Switch

# AC POWER & DATA CONNECTIVITY SOLUTION

M-POWER-1TW-12-BZ5AAB

Specs:

Modules/Ports:

12 RJ 12

Distributed by

Mormax Company, Inc. 8 Westchester Plaza Elmsford, NY 10523

914-699-0101 sales@mormax.com mormax.com