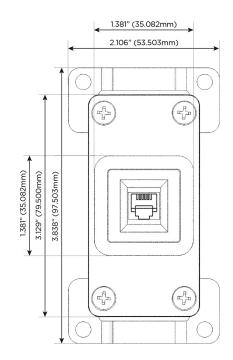

### Module/Port Options:

- A Tamper Resistant AC Receptacle
- E USB-A & USB-C (20W)
- M Double USB-A (Fast Charging Ports 18W)
- H HDMI
- 6 CAT 6
- 12 RJ 12
- X Switched AC
- Y 3-Way Switch (Low Voltage)
- V USB-C (45W High Speed Charging Port)
- S USB-C (25W High Speed Charging Port)
- R Switched AC (Rocker Switch)
- D Dimmer Switch

# AC POWER & DATA CONNECTIVITY SOLUTION

M-POWER-1TW-12-BZ5AAB

Specs:

Modules/Ports:

12 RJ 12

Distributed by

Mormax Company, Inc. 8 Westchester Plaza Elmsford, NY 10523

914-699-0101 sales@mormax.com mormax.com