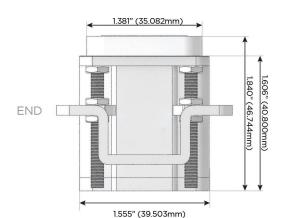

## AC POWER & DATA CONNECTIVITY SOLUTION

M-POWER-1TW-12-BRAAB

Specs:

Modules/Ports: 12 RJ 12

Distributed by

Mormax Company, Inc. 8 Westchester Plaza Elmsford, NY 10523

nc. 🌭 914 🖂 sale 🖉 moi

914-699-0101 sales@mormax.com mormax.com