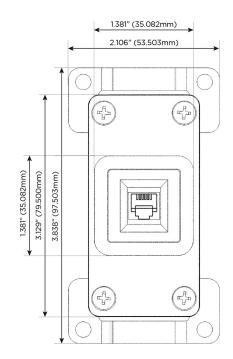

## AC POWER & DATA CONNECTIVITY SOLUTION

M-POWER-1TW-12-BRAAB

Specs:

Modules/Ports: 12 RJ 12

Distributed by

Mormax Company, Inc. 8 Westchester Plaza Elmsford, NY 10523

nc. 🌭 914 🖂 sale 🖉 moi

914-699-0101 sales@mormax.com mormax.com