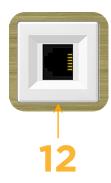

#### Module/Port Options:

- A Tamper Resistant AC Receptacle
- E USB-A & USB-C (20W)
- M Double USB-A (Fast Charging Ports 18W)
- H HDMI
- 6 CAT 6
- 12 RJ 12
- X Switched AC
- Y 3-Way Switch (Low Voltage)
- V USB-C (45W High Speed Charging Port)
- S USB-C (25W High Speed Charging Port)
- R Switched AC (Rocker Switch)
- D Dimmer Switch

## AC POWER & DATA CONNECTIVITY SOLUTION

M-POWER-1TW-12-BRAAB

Specs:

Modules/Ports: 12 RJ 12

Distributed by

Mormax Company, Inc. 8 Westchester Plaza Elmsford, NY 10523

nc. 🌭 914 🖂 sale 🖉 moi

914-699-0101 sales@mormax.com mormax.com