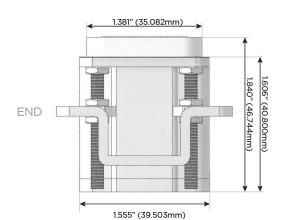

sales@mormax.com mormax.com

TOP

0.234" (5.944mm) 0.118" (3.000mm) SIDE 0.905" (23.000mm) (VL C US LISTED E491161

POWER DISTRI

© 2024 Metro Light & Power, LLC. All rights reserved. US Patent No(s) 10,841,990; 10,847,959; other Patents Pending Metro Light & Power, LLC | 11 Smith St Englewood, NJ 07631 | T: 201-416-4160 | F: 208-979-4613 | info@metrolightandpower.com | www.metrolightandpower.com