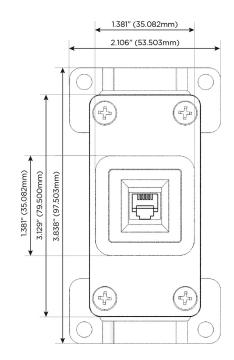

# AC POWER & DATA CONNECTIVITY SOLUTION

M-POWER-1TW-12-B2AB

Specs:

Modules/Ports: 12 RJ 12

Ð Æ Ð æ

Distributed by

Mormax Company, Inc. 8 Westchester Plaza Elmsford, NY 10523

C 914-699-0101  $\square$  $\mathscr{S}$ 