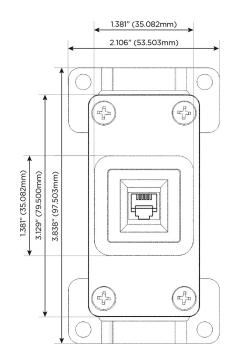

# AC POWER & DATA CONNECTIVITY SOLUTION

M-POWER-1TW-12-APAB

Specs:

Modules/Ports: 12 RJ 12

Distributed by

Mormax Company, Inc. 8 Westchester Plaza Elmsford, NY 10523

y, Inc. 🌭 uza 🖂 23 🔗

914-699-0101 sales@mormax.com mormax.com