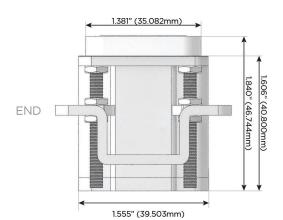

# AC POWER & DATA CONNECTIVITY SOLUTION

M-POWER-1TW-12-APAB

Specs:

Modules/Ports: 12 RJ 12

Distributed by

Mormax Company, Inc. 8 Westchester Plaza Elmsford, NY 10523

y, Inc. 🌭 uza 🖂 23 🔗

914-699-0101 sales@mormax.com mormax.com