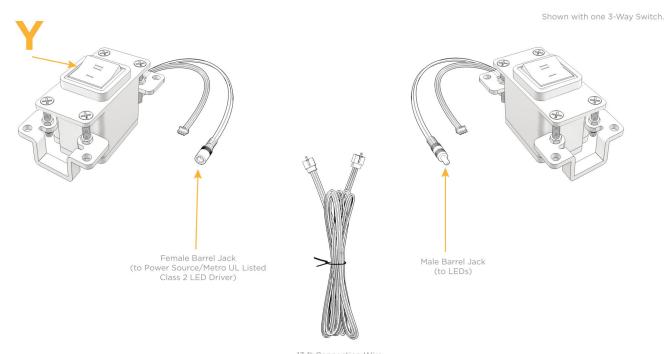

UL LISTED AND APPROVED FOR USE ONLY WITH METRO LIGHT & POWER'S UL LISTED LEDS & CLASS 2 UL LISTED LED DRIVERS

# Modules/Ports:

3-Way Switch

13 ft Connection Wire (connects the two outlets together)