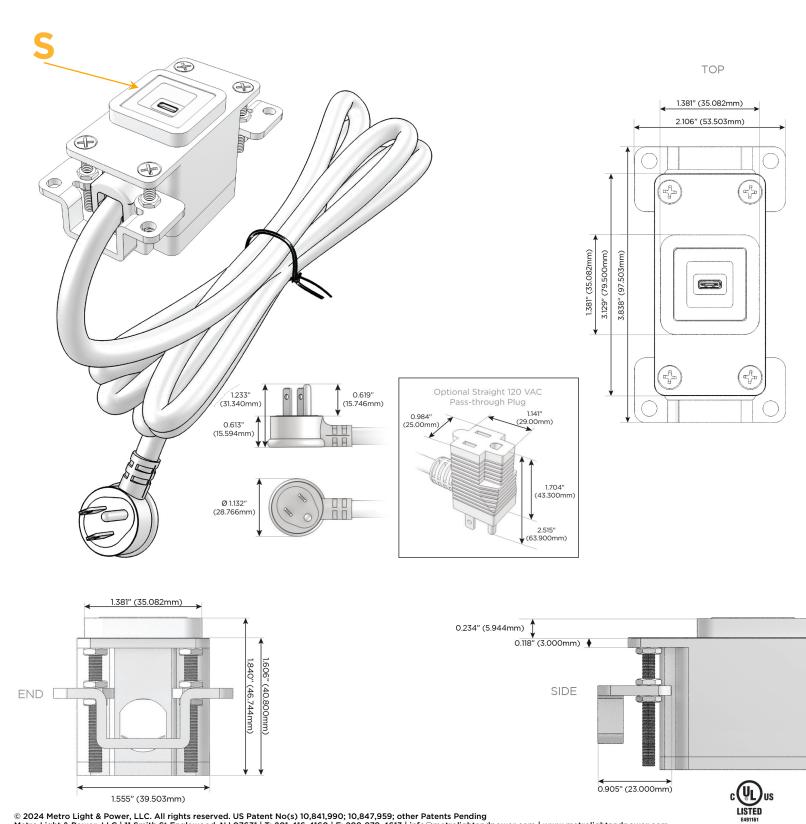

## Plug:

Supplied with Low Profile Flat 45° Angle 120 VAC Plug

Optional Standard Straight 120 VAC Plug

Optional Straight 120 VAC Pass-through Plug

- CLEAN, COMPACT DESIGN
- STREAMLINED
- LOW PROFILE
- SIDE-EXITING CORDS
- PLUG & PLAY
- 6' AC CORD & PLUG (FLAT PLUG STANDARD)
- CUSTOMIZABLE CONFIGURATIONS AND FINISHES
- UL LISTED FOR MOUNTING IN FURNITURE
- 15A

#### Modules/Ports:

S USB-C (25W High Speed Charging Port)

Distributed by

Mormax Company, Inc. 8 Westchester Plaza Elmsford, NY 10523

C 914-699-0101  $\square$ 

sales@mormax.com mormax.com

WER DISTR

© 2024 Metro Light & Power, LLC. All rights reserved. US Patent No(s) 10,841,990; 10,847,959; other Patents Pending Metro Light & Power, LLC | 11 Smith St Englewood, NJ 07631 | T: 201-416-4160 | F: 208-979-4613 | info@metrolightandpower.com | www.metrolightandpower.com