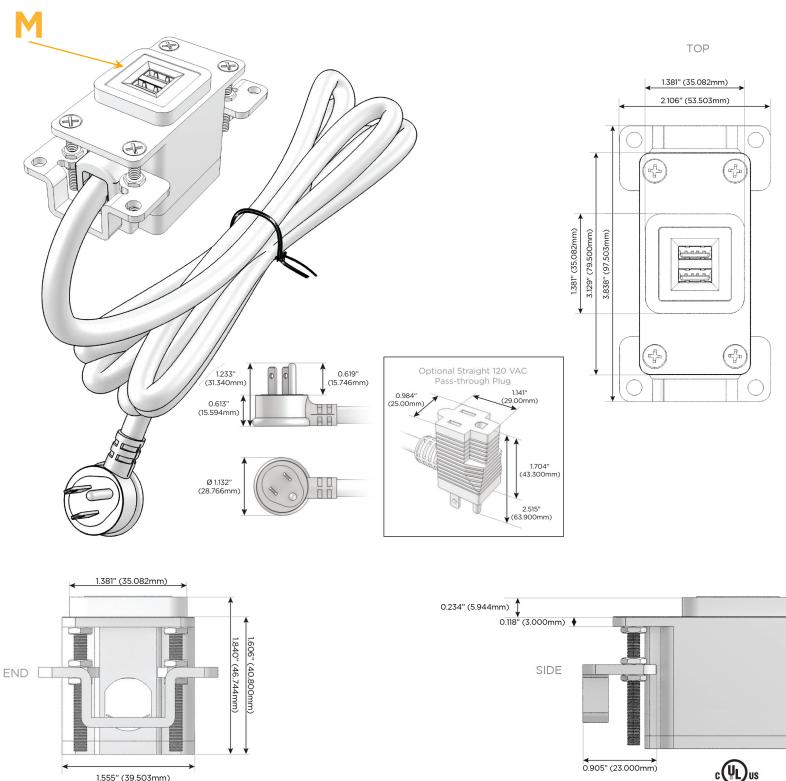

### Plug:

Supplied with Low Profile Flat 45° Angle 120 VAC Plug

Optional Standard Straight 120 VAC Plug

Optional Straight 120 VAC Pass-through Plug

- CLEAN, COMPACT DESIGN
- STREAMLINED
- LOW PROFILE
- SIDE-EXITING CORDS
- PLUG & PLAY
- 6' AC CORD & PLUG (FLAT PLUG STANDARD)
- CUSTOMIZABLE CONFIGURATIONS AND FINISHES
- UL LISTED FOR MOUNTING IN FURNITURE
- 15A

# AC POWER & DATA CONNECTIVITY SOLUTION

M-POWER-1TT2-M-T2AB

Specs:

## Modules/Ports:

M Double USB-A (Fast Charging Ports - 18W)

Distributed by

Mormax Company, Inc. 8 Westchester Plaza Elmsford, NY 10523

C 914-699-0101  $\square$ 

sales@mormax.com mormax.com

© 2024 Metro Light & Power, LLC. All rights reserved. US Patent No(s) 10,841,990; 10,847,959; other Patents Pending Metro Light & Power, LLC | 11 Smith St Englewood, NJ 07631 | T: 201-416-4160 | F: 208-979-4613 | info@metrolightandpower.com | www.metrolightandpower.com