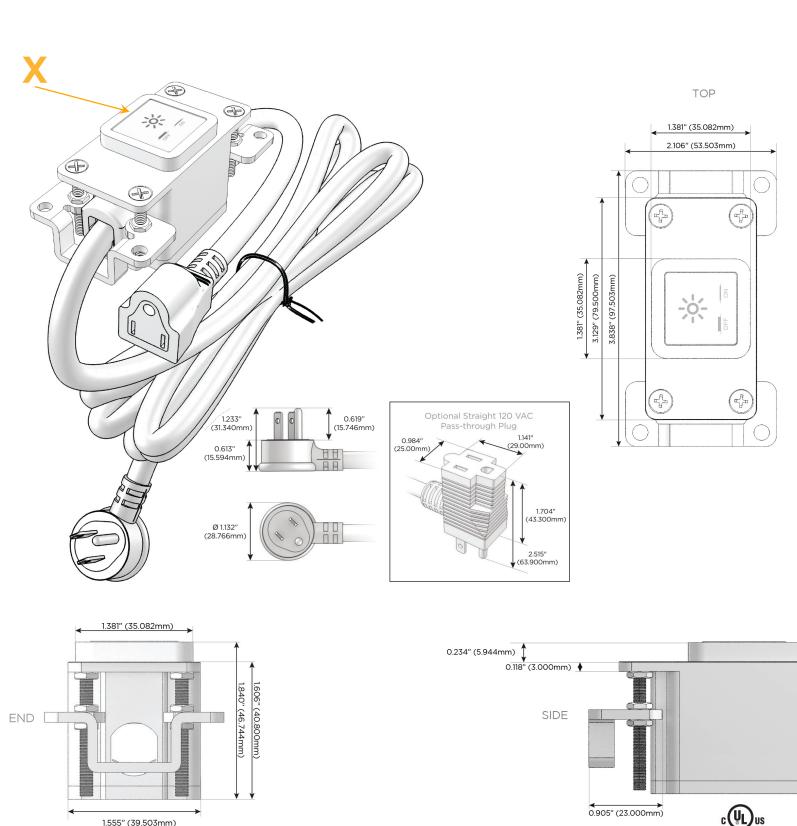

### Module/Port Options:

- A Tamper Resistant AC Receptacle
- E USB-A & USB-C (20W)
- M Double USB-A (Fast Charging Ports 18W)
- H HDMI
- 6 CAT 6
- 12 RJ 12
- X Switched AC
- Y 3-Way Switch (Low Voltage)
- V USB-C (45W High Speed Charging Port)
- S USB-C (25W High Speed Charging Port)
- R Switched AC (Rocker Switch)
- D Dimmer Switch

### Plug:

Supplied with Low Profile Flat 45° Angle 120 VAC Plug

**Optional Standard Straight 120 VAC Plug** 

Optional Straight 120 VAC Pass-through Plug

- CLEAN, COMPACT DESIGN
- STREAMLINED
- LOW PROFILE
- SIDE-EXITING CORDS
- PLUG & PLAY
- 6' AC CORD & PLUG (FLAT PLUG STANDARD)
- CUSTOMIZABLE CONFIGURATIONS AND FINISHES
- UL LISTED FOR MOUNTING IN FURNITURE
- 15A

# AC POWER & DATA CONNECTIVITY SOLUTION

M-POWER-1TS2-X-S2AB

Specs:

Modules/Ports: X Switched AC Distributed by

Mormax Company, Inc. 8 Westchester Plaza Elmsford, NY 10523 Sales@mormax.com
✓ mormax.com

© 2024 Metro Light & Power, LLC. All rights reserved. US Patent No(s) 10,841,990; 10,847,959; other Patents Pending Metro Light & Power, LLC | 11 Smith St Englewood, NJ 07631 | T: 201-416-4160 | F: 208-979-4613 | info@metrolightandpower.com | www.metrolightandpower.com