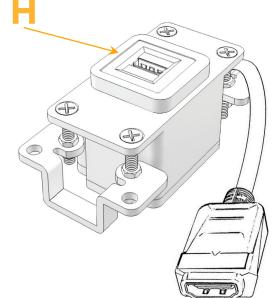

#### Module/Port Options:

- A Tamper Resistant AC Receptacle
- E USB-A & USB-C (20W)
- M Double USB-A (Fast Charging Ports 18W)
- H HDMI
- 6 CAT 6
- 12 RJ 12
- X Switched AC
- Y 3-Way Switch (Low Voltage)
- V USB-C (45W High Speed Charging Port)
- S USB-C (25W High Speed Charging Port)
- R Switched AC (Rocker Switch)
- D Dimmer Switch

### Plug:

Supplied with Low Profile Flat 45° Angle 120 VAC Plug

Optional Standard Straight 120 VAC Plug

Optional Straight 120 VAC Pass-through Plug

- CLEAN, COMPACT DESIGN
- STREAMLINED
- LOW PROFILE
- SIDE-EXITING CORDS
- PLUG & PLAY
- 6' AC CORD & PLUG (FLAT PLUG STANDARD)
- CUSTOMIZABLE CONFIGURATIONS AND FINISHES
- UL LISTED FOR MOUNTING IN FURNITURE
- 15A

# AC POWER & DATA CONNECTIVITY SOLUTION

M-POWER-1TS2-H-S2AB

Specs:

- Modules/Ports:
- H HDMI

Mormax Company, Inc. 8 Westchester Plaza Elmsford, NY 10523

C 914-699-0101 sales@mormax.com  $\square$  $\mathscr{S}$ 