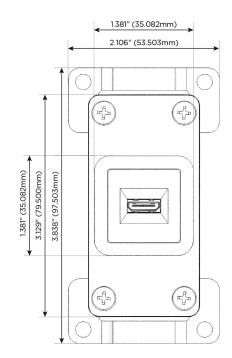

# AC POWER & DATA CONNECTIVITY SOLUTION

M-POWER-1TS2-H-S2AB

Specs:

- Modules/Ports:
- H HDMI

Mormax Company, Inc. 8 Westchester Plaza Elmsford, NY 10523

C 914-699-0101 sales@mormax.com  $\square$  $\mathscr{S}$ 

mormax.com

0.234" (5.944mm) 0.118" (3.000mm) SIDE 0.905" (23.000mm) Ϋ́ C US LISTED E491161

POWER DISTRI

© 2024 Metro Light & Power, LLC. All rights reserved. US Patent No(s) 10,841,990; 10,847,959; other Patents Pending Metro Light & Power, LLC | 11 Smith St Englewood, NJ 07631 | T: 201-416-4160 | F: 208-979-4613 | info@metrolightandpower.com | www.metrolightandpower.com