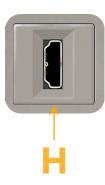

#### Module/Port Options:

- A Tamper Resistant AC Receptacle
- E USB-A & USB-C (20W)
- M Double USB-A (Fast Charging Ports 18W)
- H HDMI
- 6 CAT 6
- 12 RJ 12
- X Switched AC
- Y 3-Way Switch (Low Voltage)
- V USB-C (45W High Speed Charging Port)
- S USB-C (25W High Speed Charging Port)
- R Switched AC (Rocker Switch)
- D Dimmer Switch

# AC POWER & DATA CONNECTIVITY SOLUTION

M-POWER-1TS2-H-S2AB

Specs:

- Modules/Ports:
- H HDMI

Mormax Company, Inc. 8 Westchester Plaza Elmsford, NY 10523

C 914-699-0101 sales@mormax.com  $\square$  $\mathscr{S}$ 