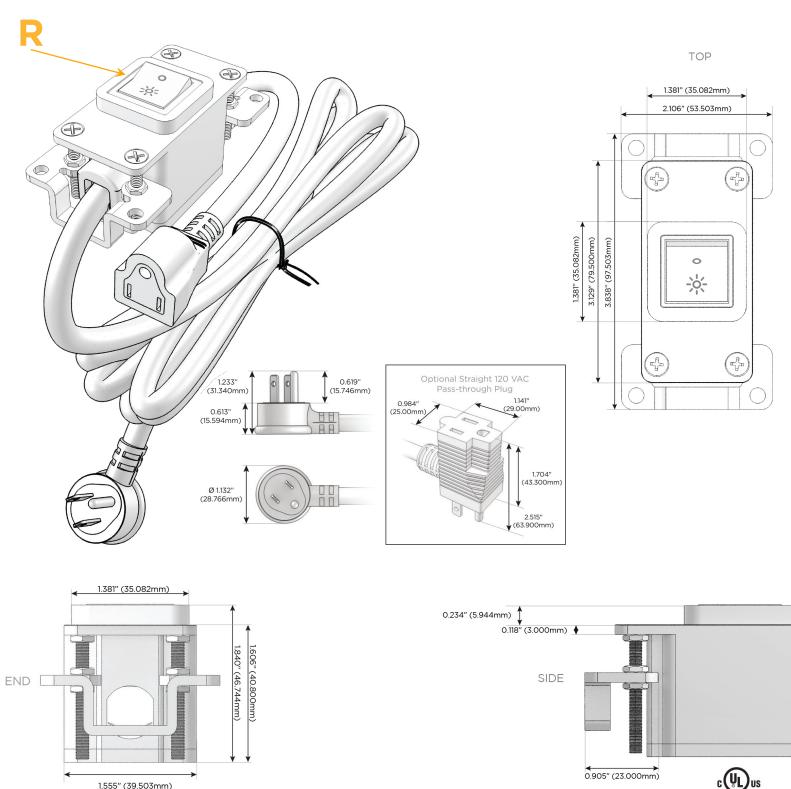

## Plug:

Supplied with Low Profile Flat 45° Angle 120 VAC Plug

Optional Standard Straight 120 VAC Plug

Optional Straight 120 VAC Pass-through Plug

- CLEAN, COMPACT DESIGN
- STREAMLINED
- LOW PROFILE
- SIDE-EXITING CORDS
- PLUG & PLAY
- 6' AC CORD & PLUG (FLAT PLUG STANDARD)
- CUSTOMIZABLE CONFIGURATIONS AND FINISHES
- UL LISTED FOR MOUNTING IN FURNITURE
- 15A

# R Switched AC (Rocker Switch)

Distributed by

Mormax Company, Inc. 8 Westchester Plaza Elmsford, NY 10523

C 914-699-0101  $\square$ 

sales@mormax.com mormax.com

LISTED E491161

WER DISTRI

1.555" (39.503mm)