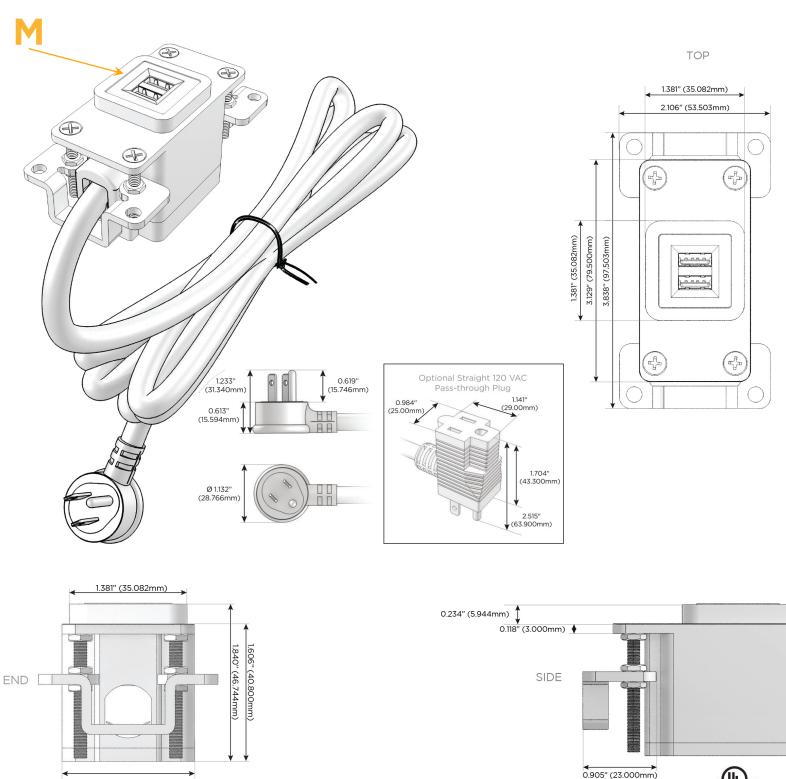

#### Plug:

Supplied with Low Profile Flat 45° Angle 120 VAC Plug

Optional Standard Straight 120 VAC Plug

Optional Straight 120 VAC Pass-through Plug

- CLEAN, COMPACT DESIGN
- STREAMLINED
- LOW PROFILE
- SIDE-EXITING CORDS
- PLUG & PLAY
- 6' AC CORD & PLUG (FLAT PLUG STANDARD)
- CUSTOMIZABLE CONFIGURATIONS AND FINISHES
- UL LISTED FOR MOUNTING IN FURNITURE
- 15A

#### Modules/Ports:

M Double USB-A (Fast Charging Ports - 18W)

Distributed by

Mormax Company, Inc. 8 Westchester Plaza Elmsford, NY 10523

C 914-699-0101  $\square$ 

sales@mormax.com mormax.com

1.555" (39.503mm)