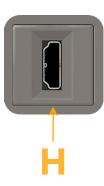

### Module/Port Options:

- A Tamper Resistant AC Receptacle
- E USB-A & USB-C (20W)
- M Double USB-A (Fast Charging Ports 18W)
- H HDMI
- 6 CAT 6
- 12 RJ 12
- X Switched AC
- Y 3-Way Switch (Low Voltage)
- V USB-C (45W High Speed Charging Port)
- S USB-C (25W High Speed Charging Port)
- R Switched AC (Rocker Switch)
- D Dimmer Switch

# AC POWER & DATA CONNECTIVITY SOLUTION

M-POWER-1TM2-H-M2AB

Specs:

- Modules/Ports:
- H HDMI

Distributed by

Mormax Company, Inc. 8 Westchester Plaza Elmsford, NY 10523

C 914-699-0101  $\square$  $\mathscr{S}$ 