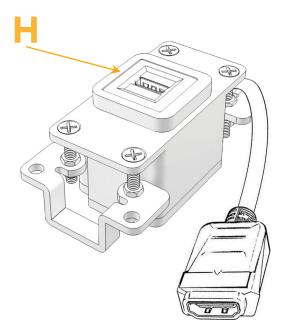

### Module/Port Options:

- A Tamper Resistant AC Receptacle
- E USB-A & USB-C (20W)
- M Double USB-A (Fast Charging Ports 18W)
- H HDMI
- 6 CAT 6
- 12 RJ 12
- X Switched AC
- Y 3-Way Switch (Low Voltage)
- V USB-C (45W High Speed Charging Port)
- S USB-C (25W High Speed Charging Port)
- R Switched AC (Rocker Switch)
- D Dimmer Switch

# AC POWER & DATA CONNECTIVITY SOLUTION

M-POWER-1TM2-H-M2AB

Specs:

- Modules/Ports:
- H HDMI

Distributed by

Mormax Company, Inc. 8 Westchester Plaza Elmsford, NY 10523

C 914-699-0101  $\square$  $\mathscr{S}$ 