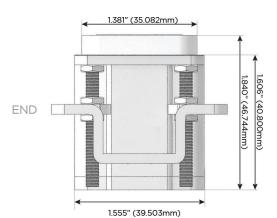

## Plug:

Supplied with Low Profile Flat 45° Angle 120 VAC Plug

Optional Standard Straight 120 VAC Plug

Optional Straight 120 VAC Pass-through Plug

- CLEAN, COMPACT DESIGN
- STREAMLINED
- LOW PROFILE
- SIDE-EXITING CORDS
- PLUG & PLAY
- 6' AC CORD & PLUG (FLAT PLUG STANDARD)
- CUSTOMIZABLE CONFIGURATIONS AND FINISHES
- UL LISTED FOR MOUNTING IN FURNITURE
- 15A