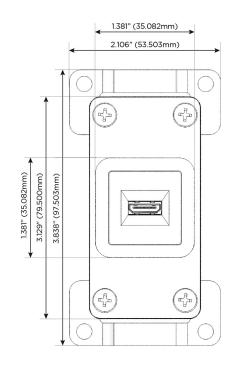

# AC POWER & DATA CONNECTIVITY SOLUTION

M-POWER-1TM2-H-M2AB

Specs:

- Modules/Ports:
- H HDMI

Distributed by

Mormax Company, Inc. 8 Westchester Plaza Elmsford, NY 10523

C 914-699-0101  $\square$  $\mathscr{S}$ 