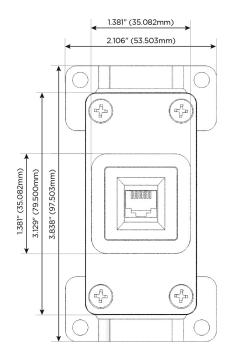

# AC POWER & DATA CONNECTIVITY SOLUTION

M-POWER-1TM2-6-M2AB

Specs:

- Modules/Ports:
- 6 CAT 6

Distributed by

Mormax Company, Inc. 8 Westchester Plaza Elmsford, NY 10523

Sales@mormax.com
✓ mormax.com

ТОР