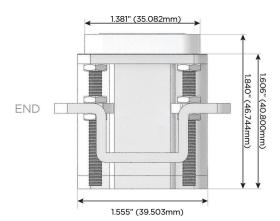

0.234" (5.944mm) 0.118" (3.000mm) SIDE SIDE 0.905" (23.000mm) CUBUS USTED LISTED LISTE

POWER DISTRI

© 2024 Metro Light & Power, LLC. All rights reserved. US Patent No(s) 10,841,990; 10,847,959; other Patents Pending Metro Light & Power, LLC | 11 Smith St Englewood, NJ 07631 | T: 201-416-4160 | F: 208-979-4613 | info@metrolightandpower.com | www.metrolightandpower.com