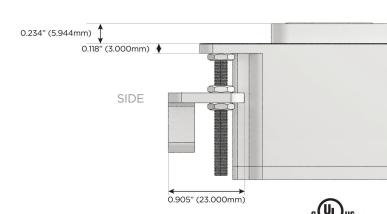

### AC POWER & DATA CONNECTIVITY SOLUTION

M-POWER-1TG1-Y-G1AB(2)

Distributed by

Mormax Company, Inc. 8 Westchester Plaza

Elmsford, NY 10523

914-699-0101 sales@mormax.com

mormax.com

Metro Light & Power's line of power & data solutions offers sophisticated design elements combined with greater ease of installation. Streamlined and low-profile, enhanced by side-exiting cords, our outlets advance the industry with their cutting edge look and feel. We believe flexibility is key, and we provide a variety of mounting options, including the ability to mount in limited spaces. Our outlets are available in many finishes and configurations, in addition to a custom color and finish capability for our clients.

# AC POWER & DATA CONNECTIVITY SOLUTION

M-POWER-ITG1-Y-G1AB(2)

Specs:

Distributed by

Mormax Company, Inc.
8 Westchester Plaza

Elmsford, NY 10523

 $\mathcal{S}$ 

914-699-0101 sales@mormax.com