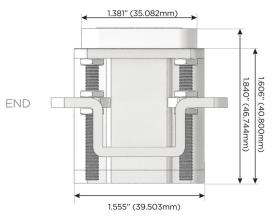

### AC POWER & DATA CONNECTIVITY SOLUTION

M-POWER-1TG1-Y-G1AB(2)

Distributed by

Mormax Company, Inc. 8 Westchester Plaza

Elmsford, NY 10523

914-699-0101 sales@mormax.com

mormax.com

Metro Light & Power's line of power & data solutions offers sophisticated design elements combined with greater ease of installation. Streamlined and low-profile, enhanced by side-exiting cords, our outlets advance the industry with their cutting edge look and feel. We believe flexibility is key, and we provide a variety of mounting options, including the ability to mount in limited spaces. Our outlets are available in many finishes and configurations, in addition to a custom color and finish capability for our clients.

# AC POWER & DATA CONNECTIVITY SOLUTION

M-POWER-ITG1-Y-G1AB(2)

Specs:

Distributed by

Mormax Company, Inc.
8 Westchester Plaza

Elmsford, NY 10523

 $\mathcal{S}$ 

914-699-0101 sales@mormax.com