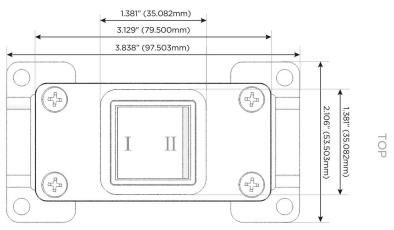

### AC POWER & DATA CONNECTIVITY SOLUTION

M-POWER-1TG1-Y-G1AB(2)

Distributed by

Mormax Company, Inc. 8 Westchester Plaza

Elmsford, NY 10523

914-699-0101 sales@mormax.com

mormax.com

Metro Light & Power's line of power & data solutions offers sophisticated design elements combined with greater ease of installation. Streamlined and low-profile, enhanced by side-exiting cords, our outlets advance the industry with their cutting edge look and feel. We believe flexibility is key, and we provide a variety of mounting options, including the ability to mount in limited spaces. Our outlets are available in many finishes and configurations, in addition to a custom color and finish capability for our clients.

# AC POWER & DATA CONNECTIVITY SOLUTION

M-POWER-ITG1-Y-G1AB(2)

Specs:

Distributed by

Mormax Company, Inc.
8 Westchester Plaza

Elmsford, NY 10523

 $\mathcal{S}$ 

914-699-0101 sales@mormax.com

mormax.com

Modules/Ports:

Y 3-Way Switch

13 ft Connection Wire (connects the two outlets together)