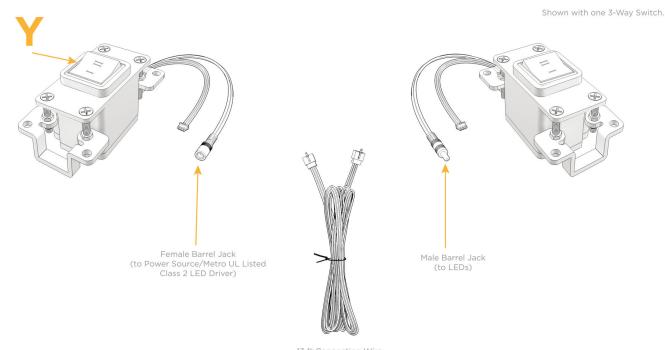

UL LISTED AND APPROVED FOR USE ONLY WITH METRO LIGHT & POWER'S UL LISTED LEDS & CLASS 2 UL LISTED LED DRIVERS

mormax.com

Modules/Ports:

Y 3-Way Switch

13 ft Connection Wire (connects the two outlets together)