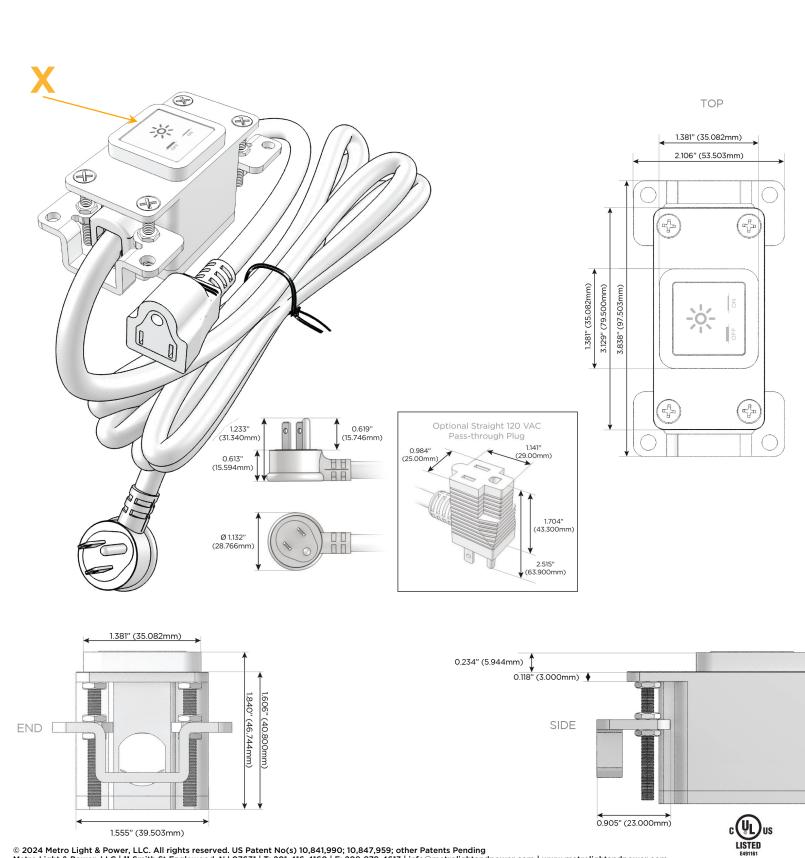

### Plug:

Supplied with Low Profile Flat 45° Angle 120 VAC Plug

Optional Standard Straight 120 VAC Plug

Optional Straight 120 VAC Pass-through Plug

- CLEAN, COMPACT DESIGN
- STREAMLINED
- LOW PROFILE
- SIDE-EXITING CORDS
- PLUG & PLAY
- 6' AC CORD & PLUG (FLAT PLUG STANDARD)
- CUSTOMIZABLE CONFIGURATIONS AND FINISHES
- UL LISTED FOR MOUNTING IN FURNITURE
- 15A

# AC POWER & DATA CONNECTIVITY SOLUTION

M-POWER-1TG1-X-G1AB

Specs:

Modules/Ports: X Switched AC Distributed by

Mormax Company, Inc. 8 Westchester Plaza Elmsford, NY 10523

C 914-699-0101 sales@mormax.com  $\square$  $\bar{\mathscr{O}}$ mormax.com