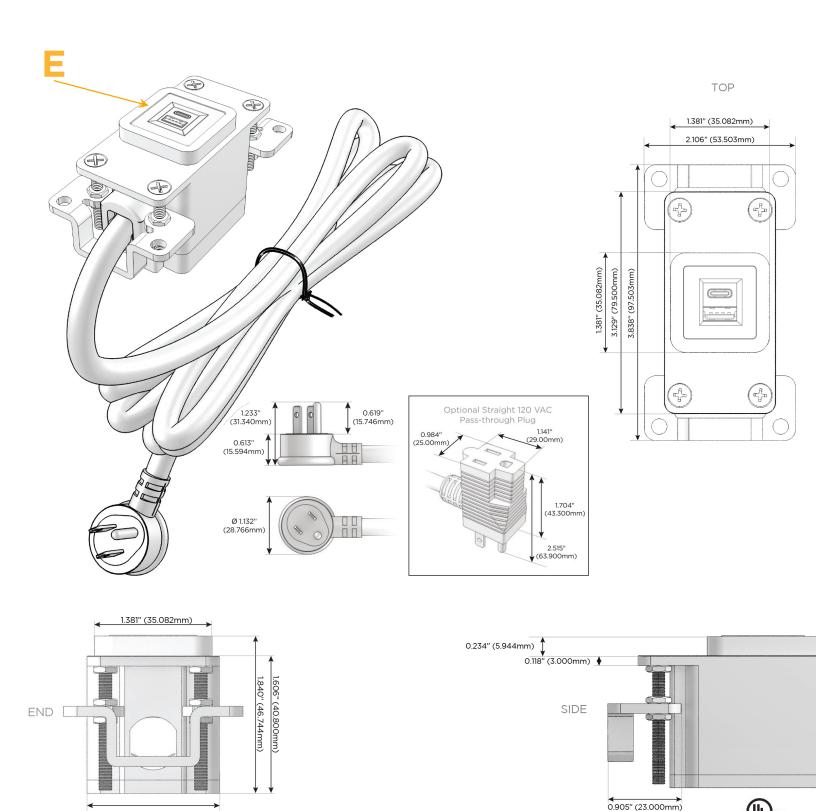

## E USB-A & USB-C (20W)

Distributed by

Mormax Company, Inc. 8 Westchester Plaza Elmsford, NY 10523 ♦ 914-699-0101
➢ sales@mormax.com
𝔅 mormax.com

© 2024 Metro Light & Power, LLC. All rights reserved. US Patent No(s) 10,841,990; 10,847,959; other Patents Pending Metro Light & Power, LLC | 11 Smith St Englewood, NJ 07631 | T: 201-416-4160 | F: 208-979-4613 | info@metrolightandpower.com | www.metrolightandpower.com

#### Plug:

Supplied with Low Profile Flat 45° Angle 120 VAC Plug

Optional Standard Straight 120 VAC Plug

Optional Straight 120 VAC Pass-through Plug

- CLEAN, COMPACT DESIGN
- STREAMLINED
- LOW PROFILE
- SIDE-EXITING CORDS
- PLUG & PLAY
- 6' AC CORD & PLUG (FLAT PLUG STANDARD)
- CUSTOMIZABLE CONFIGURATIONS AND FINISHES
- UL LISTED FOR MOUNTING IN FURNITURE
- 15A