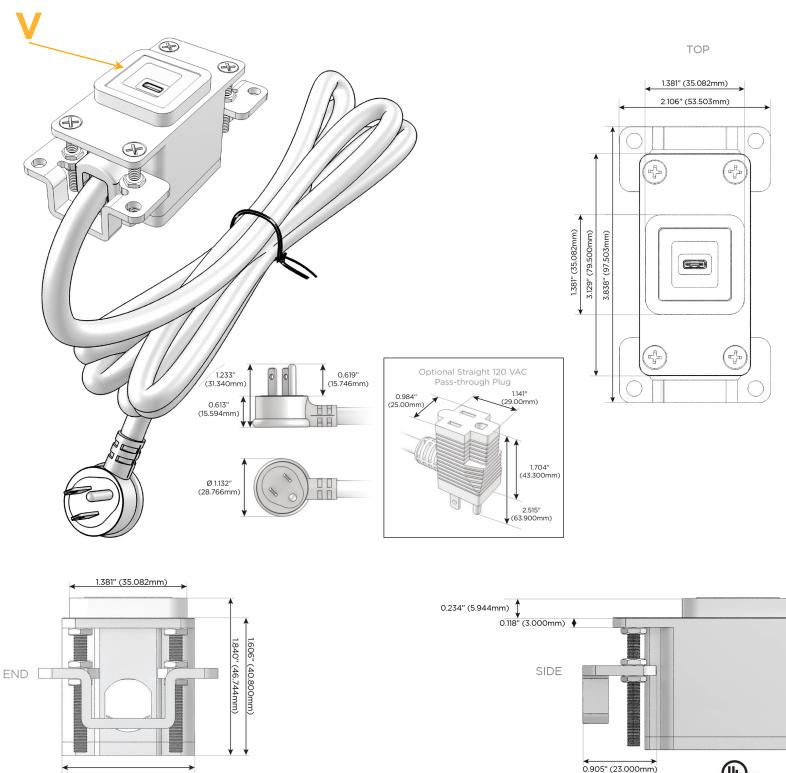

## Plug:

Supplied with Low Profile Flat 45° Angle 120 VAC Plug

Optional Standard Straight 120 VAC Plug

Optional Straight 120 VAC Pass-through Plug

- CLEAN, COMPACT DESIGN
- STREAMLINED
- LOW PROFILE
- SIDE-EXITING CORDS
- PLUG & PLAY
- 6' AC CORD & PLUG (FLAT PLUG STANDARD)
- CUSTOMIZABLE CONFIGURATIONS AND FINISHES
- UL LISTED FOR MOUNTING IN FURNITURE
- 15A

#### Modules/Ports:

V USB-C (45W High Speed Charging Port) Distributed by

Mormax Company, Inc. 8 Westchester Plaza Elmsford, NY 10523

C 914-699-0101  $\square$ 

sales@mormax.com mormax.com

1.555" (39.503mm)