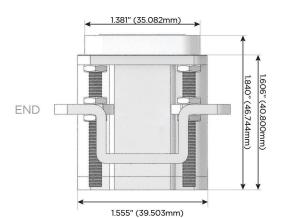

sales@mormax.com mormax.com

TOP

0.234" (5.944mm) 0.118" (3.000mm) SIDE 0.905" (23.000mm) Ϋ́ C US LISTED E491161

POWER DISTRI

© 2024 Metro Light & Power, LLC. All rights reserved. US Patent No(s) 10,841,990; 10,847,959; other Patents Pending Metro Light & Power, LLC | 11 Smith St Englewood, NJ 07631 | T: 201-416-4160 | F: 208-979-4613 | info@metrolightandpower.com | www.metrolightandpower.com