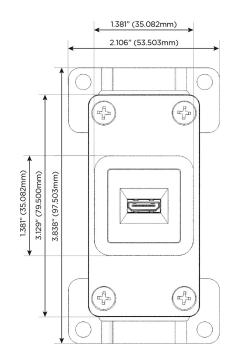

# AC POWER & DATA CONNECTIVITY SOLUTION

M-POWER-ITCC-H-CCAB

Specs:

- Modules/Ports:
- H HDMI

Ð Ð ADDA Ð Æ Ø ñ

Distributed by

Mormax Company, Inc. 8 Westchester Plaza Elmsford, NY 10523

C 914-699-0101  $\square$  $\mathcal{S}$ 