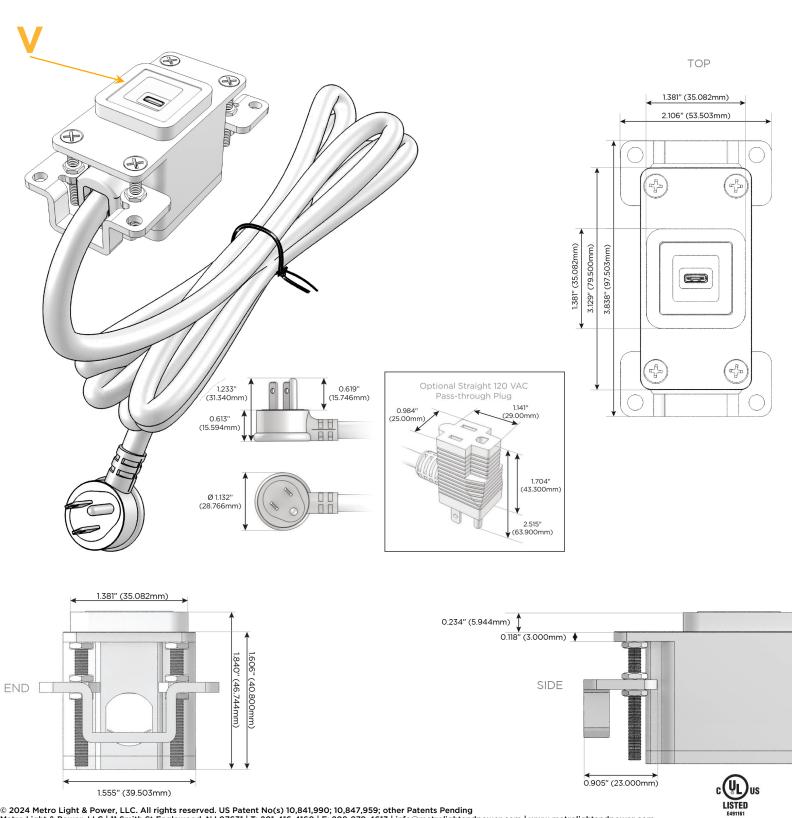

## Plug:

Supplied with Low Profile Flat 45° Angle 120 VAC Plug

Optional Standard Straight 120 VAC Plug

Optional Straight 120 VAC Pass-through Plug

- CLEAN, COMPACT DESIGN
- STREAMLINED
- LOW PROFILE
- SIDE-EXITING CORDS
- PLUG & PLAY
- 6' AC CORD & PLUG (FLAT PLUG STANDARD)
- CUSTOMIZABLE CONFIGURATIONS AND FINISHES
- UL LISTED FOR MOUNTING IN FURNITURE
- 15A

#### Modules/Ports:

V USB-C (45W High Speed Charging Port) Distributed by

Mormax Company, Inc. 8 Westchester Plaza Elmsford, NY 10523

C 914-699-0101 sales@mormax.com  $\square$ 

mormax.com

WER DISTR

© 2024 Metro Light & Power, LLC. All rights reserved. US Patent No(s) 10,841,990; 10,847,959; other Patents Pending Metro Light & Power, LLC | 11 Smith St Englewood, NJ 07631 | T: 201-416-4160 | F: 208-979-4613 | info@metrolightandpower.com | www.metrolightandpower.com