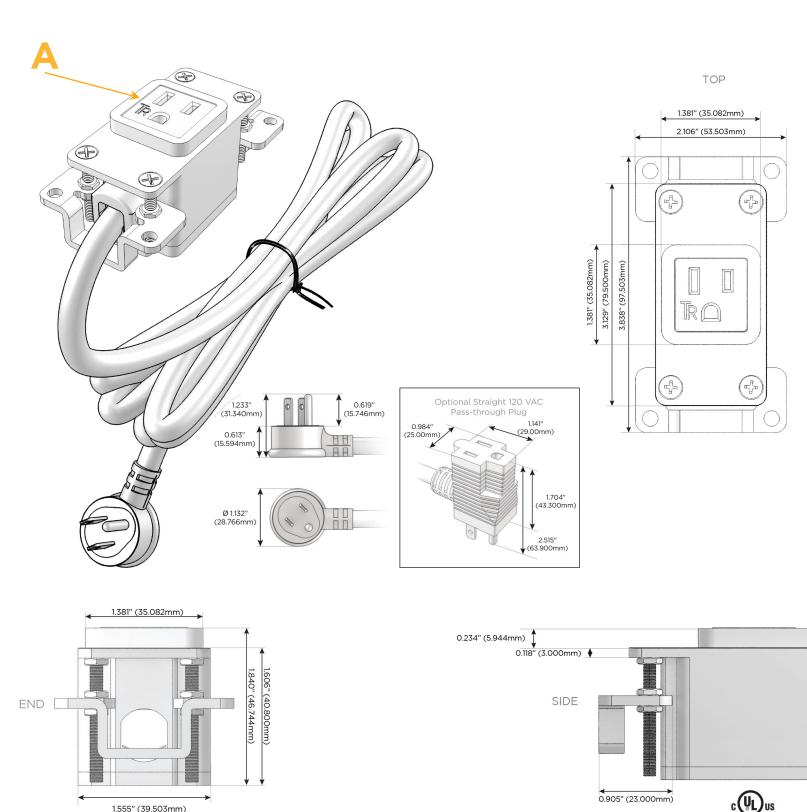

### Module/Port Options:

- **Tamper Resistant AC Receptacle** Α
- E USB-A & USB-C (20W)
- Μ Double USB-A (Fast Charging Ports - 18W)
- H. HDMI
- 6 CAT 6
- 12 RJ 12
- Switched AC X
- 3-Way Switch (Low Voltage)
- V USB-C (45W High Speed Charging Port)
- USB-C (25W High Speed Charging Port) S
- R Switched AC (Rocker Switch)
- D Dimmer Switch

#### Plug:

Supplied with Low Profile Flat 45° Angle 120 VAC Plug

**Optional Standard Straight 120 VAC Plug** 

Optional Straight 120 VAC Pass-through Plug

- CLEAN, COMPACT DESIGN
- STREAMLINED
- LOW PROFILE
- SIDE-EXITING CORDS
- PLUG & PLAY
- 6' AC CORD & PLUG (FLAT PLUG STANDARD)
- CUSTOMIZABLE CONFIGURATIONS AND FINISHES
- UL LISTED FOR MOUNTING IN FURNITURE
- 15A

# AC POWER & DATA CONNECTIVITY SOLUTION

M-POWER-1TBR2-A-BR2AB

Specs:

#### A Tamper Resistant AC Receptacle

Distributed by

Mormax Company, Inc. 8 Westchester Plaza Elmsford, NY 10523

C 914-699-0101  $\square$ 

sales@mormax.com mormax.com

© 2024 Metro Light & Power, LLC. All rights reserved. US Patent No(s) 10,841,990; 10,847,959; other Patents Pending Metro Light & Power, LLC | 11 Smith St Englewood, NJ 07631 | T: 201-416-4160 | F: 208-979-4613 | info@metrolightandpower.com | www.metrolightandpower.com