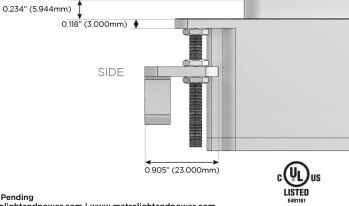

sales@mormax.com mormax.com

TOP

1.555" (39.503mm)

POWER DISTRI

© 2024 Metro Light & Power, LLC. All rights reserved. US Patent No(s) 10,841,990; 10,847,959; other Patents Pending Metro Light & Power, LLC | 11 Smith St Englewood, NJ 07631 | T: 201-416-4160 | F: 208-979-4613 | info@metrolightandpower.com | www.metrolightandpower.com