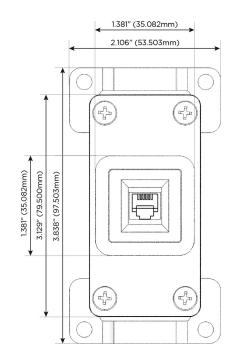

# AC POWER & DATA CONNECTIVITY SOLUTION

M-POWER-1TBR2-12-BR2AB

Specs:

Modules/Ports: 12 RJ 12

Ð Æ Ð æ

Distributed by

Mormax Company, Inc. 8 Westchester Plaza Elmsford, NY 10523

C 914-699-0101  $\square$  $\mathscr{S}$ 

sales@mormax.com mormax.com

TOP

1.555" (39.503mm)

POWER DISTRI

© 2024 Metro Light & Power, LLC. All rights reserved. US Patent No(s) 10,841,990; 10,847,959; other Patents Pending Metro Light & Power, LLC | 11 Smith St Englewood, NJ 07631 | T: 201-416-4160 | F: 208-979-4613 | info@metrolightandpower.com | www.metrolightandpower.com