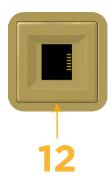

### Bezel Finish: UNICOLOR™ BRASS (ABS)

Custom Finishes Available

M-POWER-1TBR2-12-BR2AB

### Module/Port Options:

- A Tamper Resistant AC Receptacle
- E USB-A & USB-C (20W)
- M Double USB-A (Fast Charging Ports 18W)
- H HDMI
- 6 CAT 6
- 12 RJ 12
- X Switched AC
- Y 3-Way Switch (Low Voltage)
- V USB-C (45W High Speed Charging Port)
- S USB-C (25W High Speed Charging Port)
- R Switched AC (Rocker Switch)
- D Dimmer Switch

# AC POWER & DATA CONNECTIVITY SOLUTION

M-POWER-1TBR2-12-BR2AB

Specs:

Modules/Ports: 12 RJ 12

Ð Æ Ð æ

Distributed by

Mormax Company, Inc. 8 Westchester Plaza Elmsford, NY 10523

C 914-699-0101  $\square$  $\mathscr{S}$ 