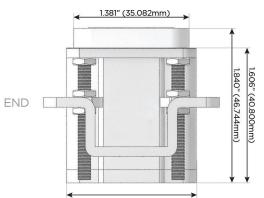

sales@mormax.com mormax.com

TOP

1.555" (39.503mm)

POWER DISTRI

© 2024 Metro Light & Power, LLC. All rights reserved. US Patent No(s) 10,841,990; 10,847,959; other Patents Pending Metro Light & Power, LLC | 11 Smith St Englewood, NJ 07631 | T: 201-416-4160 | F: 208-979-4613 | info@metrolightandpower.com | www.metrolightandpower.com