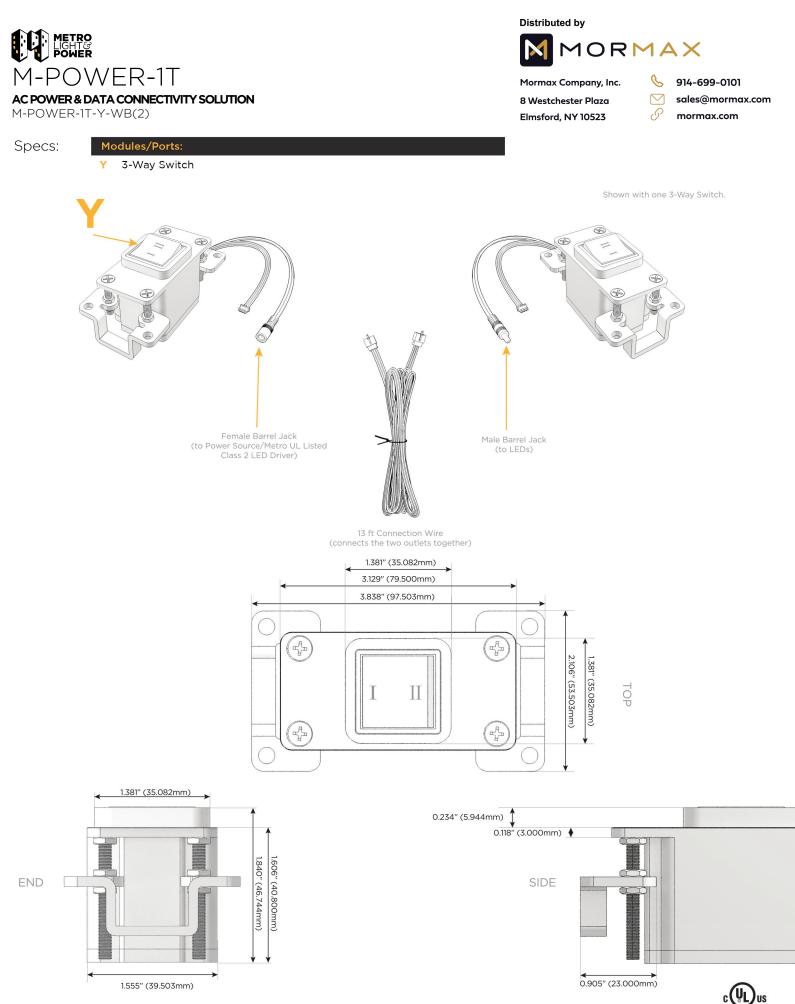

M-POWER-1T-Y-WB(2)

Distributed by

Mormax Company, Inc. 8 Westchester Plaza Elmsford, NY 10523 914-699-0101

sales@mormax.com

6 mormax.com

Metro Light & Power's line of power & data solutions offers sophisticated design elements combined with greater ease of installation. Streamlined and low-profile, enhanced by side-exiting cords, our outlets advance the industry with their cutting edge look and feel. We believe flexibility is key, and we provide a variety of mounting options, including the ability to mount in limited spaces. Our outlets are available in many finishes and configurations, in addition to a custom color and finish capability for our clients.

🔪 UL LISTED AND APPROVED FOR USE ONLY WITH METRO LIGHT & POWER'S UL LISTED LEDS & CLASS 2 UL LISTED LED DRIVERS

© 2024 Metro Light & Power, LLC. All rights reserved. US Patent No(s) 10,841,990; 10,847,959; other Patents Pending Metro Light & Power, LLC | 11 Smith St Englewood, NJ 07631 | T: 201-416-4160 | F: 208-979-4613 | info@metrolightandpower.com | www.metrolightandpower.com LISTED E491161