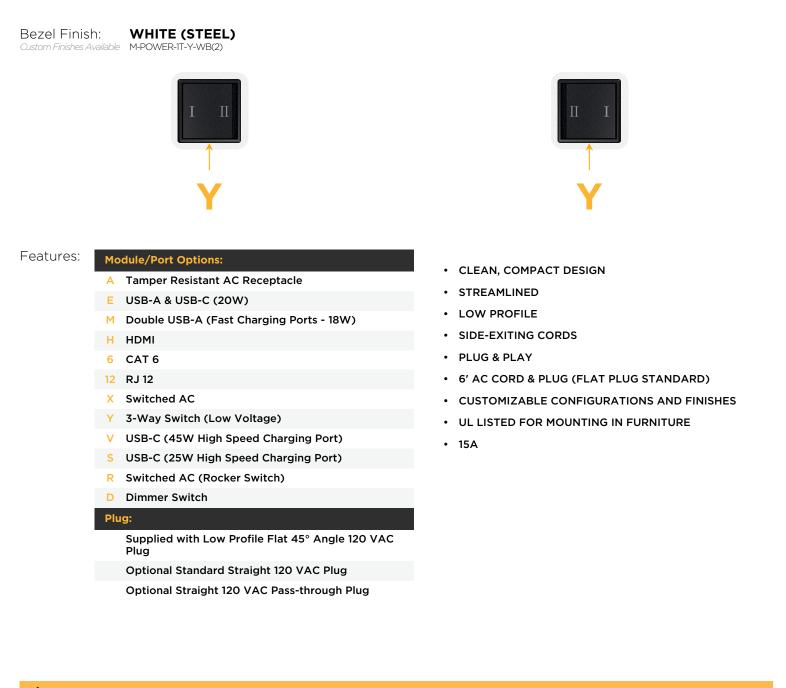

M-POWER-1T-Y-WB(2)

Distributed by

Mormax Company, Inc. 8 Westchester Plaza Elmsford, NY 10523 914-699-0101

sales@mormax.com

6 mormax.com

Metro Light & Power's line of power & data solutions offers sophisticated design elements combined with greater ease of installation. Streamlined and low-profile, enhanced by side-exiting cords, our outlets advance the industry with their cutting edge look and feel. We believe flexibility is key, and we provide a variety of mounting options, including the ability to mount in limited spaces. Our outlets are available in many finishes and configurations, in addition to a custom color and finish capability for our clients.