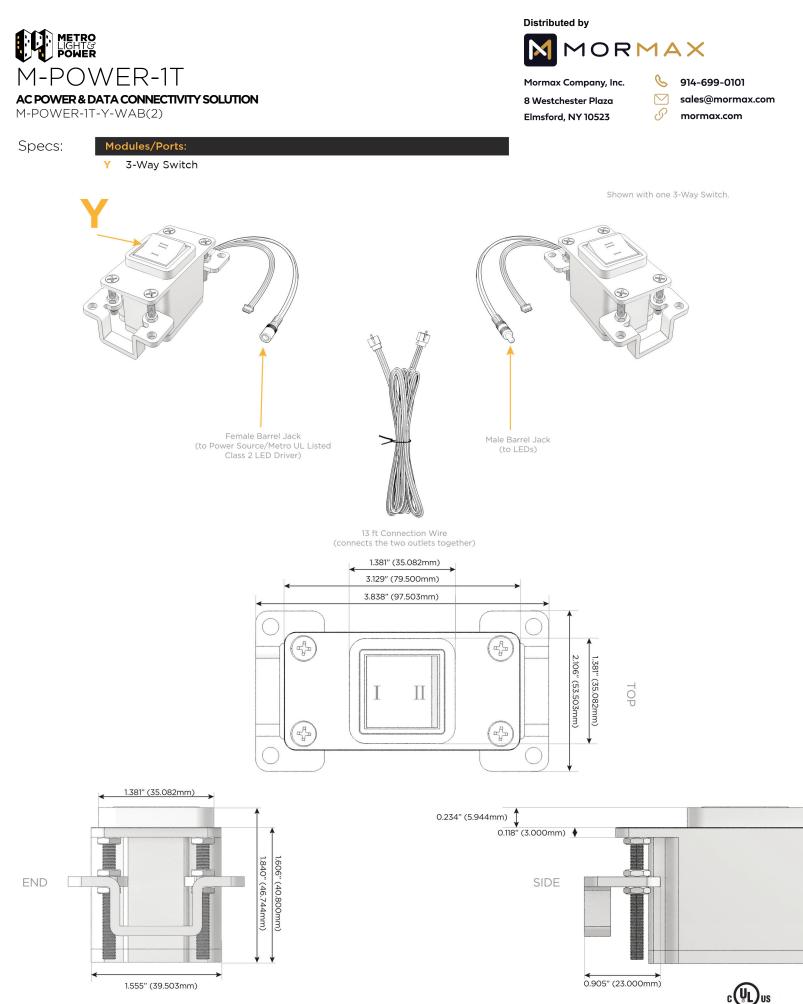

M-POWER-1T-Y-WAB(2)

Distributed by

Mormax Company, Inc. 8 Westchester Plaza Elmsford, NY 10523 914-699-0101

] sales@mormax.com

6 mormax.com

Metro Light & Power's line of power & data solutions offers sophisticated design elements combined with greater ease of installation. Streamlined and low-profile, enhanced by side-exiting cords, our outlets advance the industry with their cutting edge look and feel. We believe flexibility is key, and we provide a variety of mounting options, including the ability to mount in limited spaces. Our outlets are available in many finishes and configurations, in addition to a custom color and finish capability for our clients.