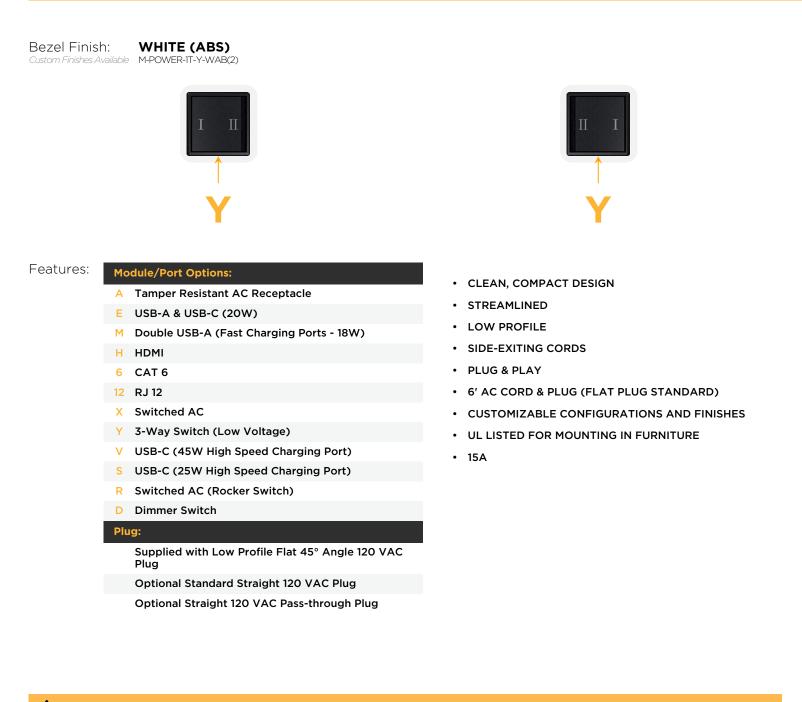

M-POWER-1T-Y-WAB(2)

Distributed by

Mormax Company, Inc. 8 Westchester Plaza Elmsford, NY 10523 914-699-0101

] sales@mormax.com

6 mormax.com

Metro Light & Power's line of power & data solutions offers sophisticated design elements combined with greater ease of installation. Streamlined and low-profile, enhanced by side-exiting cords, our outlets advance the industry with their cutting edge look and feel. We believe flexibility is key, and we provide a variety of mounting options, including the ability to mount in limited spaces. Our outlets are available in many finishes and configurations, in addition to a custom color and finish capability for our clients.