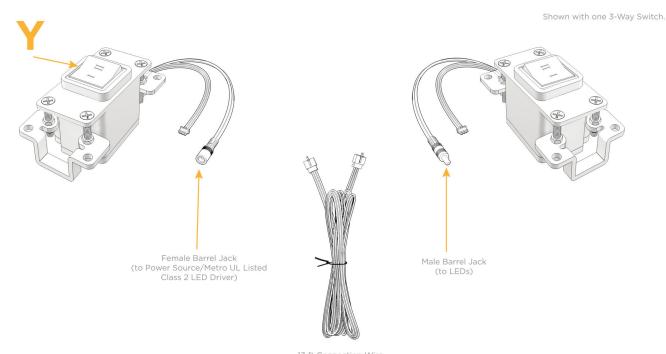

 $\wedge$ 

UL LISTED AND APPROVED FOR USE ONLY WITH METRO LIGHT & POWER'S UL LISTED LEDS & CLASS 2 UL LISTED LED DRIVERS

# Modules/Ports:

3-Way Switch

13 ft Connection Wire (connects the two outlets together)