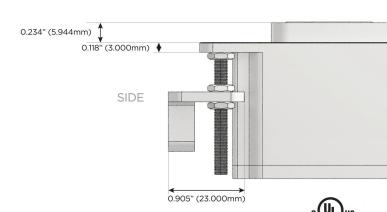

ch

#### Plug:

Supplied with Low Profile Flat 45° Angle 120 VAC Plug

Optional Standard Straight 120 VAC Plug

Optional Straight 120 VAC Pass-through Plug

- · CLEAN, COMPACT DESIGN
- STREAMLINED
- LOW PROFILE
- SIDE-EXITING CORDS
- PLUG & PLAY
- 6' AC CORD & PLUG (FLAT PLUG STANDARD)
- CUSTOMIZABLE CONFIGURATIONS AND FINISHES
- UL LISTED FOR MOUNTING IN FURNITURE
- 15A

 $\wedge$ 

UL LISTED AND APPROVED FOR USE ONLY WITH METRO LIGHT & POWER'S UL LISTED LEDS & CLASS 2 UL LISTED LED DRIVERS





## AC POWER & DATA CONNECTIVITY SOLUTION

M-POWER-1T-Y-SS8B(2)

Distributed by

MORMAX

Mormax Company, Inc. 8 Westchester Plaza

Elmsford, NY 10523

914-699-0101 sales@mormax.com

mormax.com

Specs:

# Modules/Ports:

3-Way Switch



13 ft Connection Wire (connects the two outlets together)