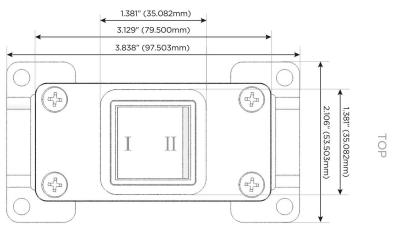

Switch

#### Plug:

Supplied with Low Profile Flat 45° Angle 120 VAC Plug

Optional Standard Straight 120 VAC Plug

Optional Straight 120 VAC Pass-through Plug

- · CLEAN, COMPACT DESIGN
- STREAMLINED
- LOW PROFILE
- SIDE-EXITING CORDS
- PLUG & PLAY
- 6' AC CORD & PLUG (FLAT PLUG STANDARD)
- CUSTOMIZABLE CONFIGURATIONS AND FINISHES
- UL LISTED FOR MOUNTING IN FURNITURE
- 15A

 $\wedge$ 

UL LISTED AND APPROVED FOR USE ONLY WITH METRO LIGHT & POWER'S UL LISTED LEDS & CLASS 2 UL LISTED LED DRIVERS





## AC POWER & DATA CONNECTIVITY SOLUTION

M-POWER-1T-Y-SS8B(2)

Distributed by

MORMAX

Mormax Company, Inc. 8 Westchester Plaza

Elmsford, NY 10523

914-699-0101 sales@mormax.com

mormax.com

Specs:

# Modules/Ports:

3-Way Switch



13 ft Connection Wire (connects the two outlets together)