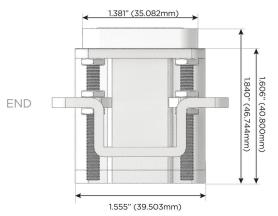

itch

#### Plug:

Supplied with Low Profile Flat 45° Angle 120 VAC Plug

Optional Standard Straight 120 VAC Plug

Optional Straight 120 VAC Pass-through Plug

- · CLEAN, COMPACT DESIGN
- STREAMLINED
- LOW PROFILE
- SIDE-EXITING CORDS
- PLUG & PLAY
- 6' AC CORD & PLUG (FLAT PLUG STANDARD)
- CUSTOMIZABLE CONFIGURATIONS AND FINISHES
- UL LISTED FOR MOUNTING IN FURNITURE
- 15A

 $\wedge$ 

UL LISTED AND APPROVED FOR USE ONLY WITH METRO LIGHT & POWER'S UL LISTED LEDS & CLASS 2 UL LISTED LED DRIVERS





## AC POWER & DATA CONNECTIVITY SOLUTION

M-POWER-1T-Y-SS8B(2)

Distributed by

MORMAX

Mormax Company, Inc. 8 Westchester Plaza

Elmsford, NY 10523

914-699-0101 sales@mormax.com

mormax.com

Specs:

# Modules/Ports:

3-Way Switch



13 ft Connection Wire (connects the two outlets together)