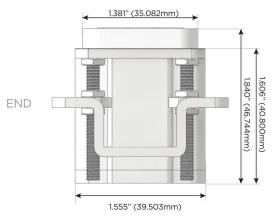

with Low Profile Flat 45° Angle 120 VAC Plug

Optional Standard Straight 120 VAC Plug

Optional Straight 120 VAC Pass-through Plug

- · CLEAN, COMPACT DESIGN
- STREAMLINED
- LOW PROFILE
- SIDE-EXITING CORDS
- PLUG & PLAY
- 6' AC CORD & PLUG (FLAT PLUG STANDARD)
- CUSTOMIZABLE CONFIGURATIONS AND FINISHES
- UL LISTED FOR MOUNTING IN FURNITURE
- 15A

 $\Lambda$ 

UL LISTED AND APPROVED FOR USE ONLY WITH METRO LIGHT & POWER'S UL LISTED LEDS & CLASS 2 UL LISTED LED DRIVERS





## AC POWER & DATA CONNECTIVITY SOLUTION

M-POWER-1T-Y-SAB(2)

Distributed by

MORMAX

Mormax Company, Inc.
8 Westchester Plaza

Elmsford, NY 10523

914-699-0101

sales@mormax.com
mormax.com

ATA CONNECTIVITY SOLUTION

Specs:

# Modules/Ports:

3-Way Switch



13 ft Connection Wire (connects the two outlets together)