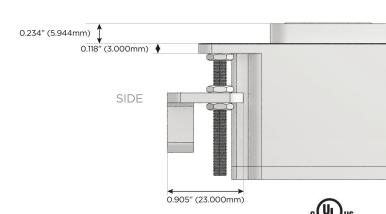

th Low Profile Flat 45° Angle 120 VAC Plug

Optional Standard Straight 120 VAC Plug

Optional Straight 120 VAC Pass-through Plug

- · CLEAN, COMPACT DESIGN
- STREAMLINED
- LOW PROFILE
- SIDE-EXITING CORDS
- PLUG & PLAY
- 6' AC CORD & PLUG (FLAT PLUG STANDARD)
- CUSTOMIZABLE CONFIGURATIONS AND FINISHES
- UL LISTED FOR MOUNTING IN FURNITURE
- 15A

 $\Lambda$ 

UL LISTED AND APPROVED FOR USE ONLY WITH METRO LIGHT & POWER'S UL LISTED LEDS & CLASS 2 UL LISTED LED DRIVERS





## AC POWER & DATA CONNECTIVITY SOLUTION

M-POWER-1T-Y-SAB(2)

Distributed by

MORMAX

Mormax Company, Inc.
8 Westchester Plaza

Elmsford, NY 10523

914-699-0101

sales@mormax.com
mormax.com

ATA CONNECTIVITY SOLUTION

Specs:

# Modules/Ports:

3-Way Switch



13 ft Connection Wire (connects the two outlets together)