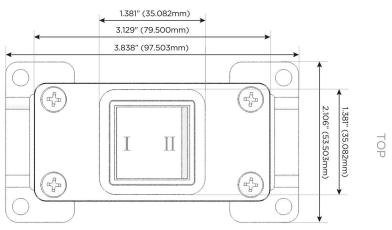

## **Module/Port Options:**

- A Tamper Resistant AC Receptacle
- E USB-A & USB-C (20W)
- M Double USB-A (Fast Charging Ports 18W)
- H HDMI
- 6 CAT 6
- 12 RJ 12
- X Switched AC
- Y 3-Way Switch (Low Voltage)
- V USB-C (45W High Speed Charging Port)
- S USB-C (25W High Speed Charging Port)
- R Switched AC (Rocker Switch)
- D Dimmer Switch

# Modules/Ports:

3-Way Switch

13 ft Connection Wire (connects the two outlets together)