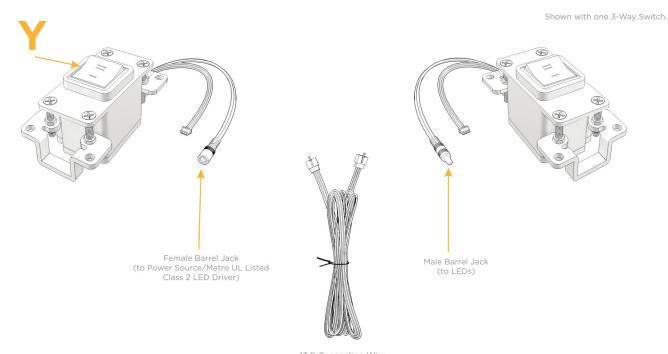

 $\Lambda$ 

UL LISTED AND APPROVED FOR USE ONLY WITH METRO LIGHT & POWER'S UL LISTED LEDS & CLASS 2 UL LISTED LED DRIVERS

# Modules/Ports:

3-Way Switch

13 ft Connection Wire (connects the two outlets together)