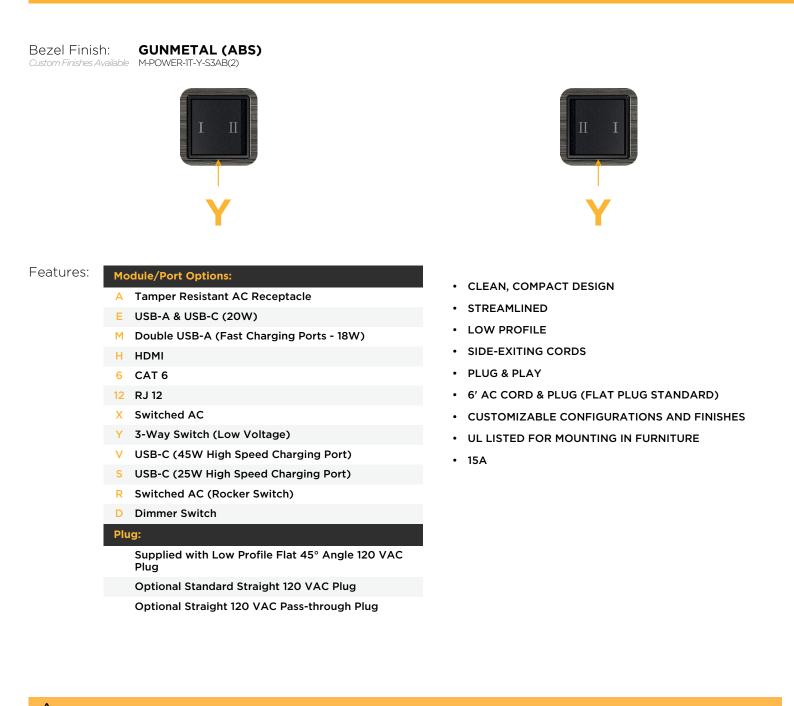

M-POWER-1T-Y-S3AB(2)

Distributed by

Mormax Company, Inc. 8 Westchester Plaza Elmsford, NY 10523 914-699-0101

sales@mormax.com

🔗 mormax.com

Metro Light & Power's line of power & data solutions offers sophisticated design elements combined with greater ease of installation. Streamlined and low-profile, enhanced by side-exiting cords, our outlets advance the industry with their cutting edge look and feel. We believe flexibility is key, and we provide a variety of mounting options, including the ability to mount in limited spaces. Our outlets are available in many finishes and configurations, in addition to a custom color and finish capability for our clients.