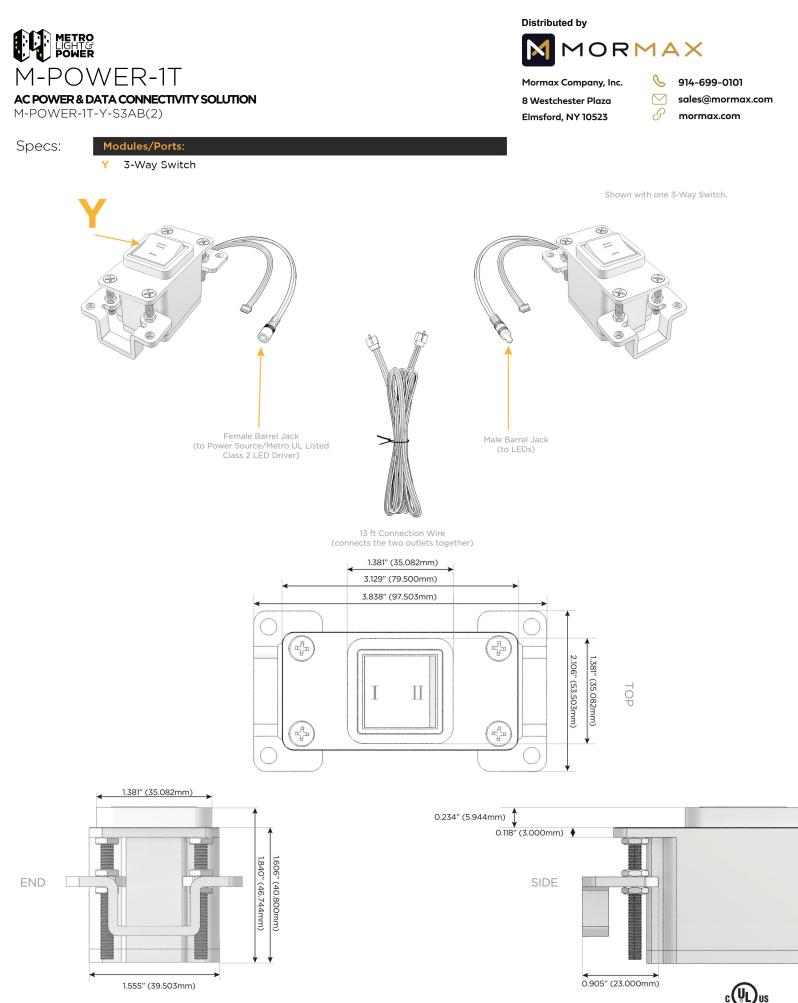

M-POWER-1T-Y-S3AB(2)

Distributed by

Mormax Company, Inc. 8 Westchester Plaza Elmsford, NY 10523 914-699-0101

sales@mormax.com

🔗 mormax.com

Metro Light & Power's line of power & data solutions offers sophisticated design elements combined with greater ease of installation. Streamlined and low-profile, enhanced by side-exiting cords, our outlets advance the industry with their cutting edge look and feel. We believe flexibility is key, and we provide a variety of mounting options, including the ability to mount in limited spaces. Our outlets are available in many finishes and configurations, in addition to a custom color and finish capability for our clients.

🔪 UL LISTED AND APPROVED FOR USE ONLY WITH METRO LIGHT & POWER'S UL LISTED LEDS & CLASS 2 UL LISTED LED DRIVERS

© 2024 Metro Light & Power, LLC. All rights reserved. US Patent No(s) 10,841,990; 10,847,959; other Patents Pending Metro Light & Power, LLC | 11 Smith St Englewood, NJ 07631 | T: 201-416-4160 | F: 208-979-4613 | info@metrolightandpower.com | www.metrolightandpower.com LISTED E491161 FURNITURE POWER DISTRIBUTION UNIT