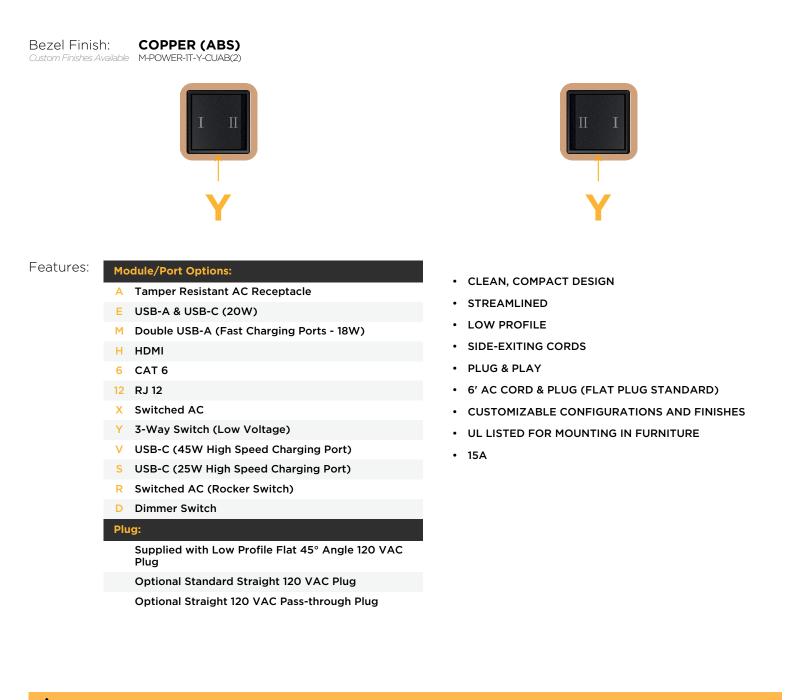

M-POWER-1T-Y-CUAB(2)

Distributed by

Mormax Company, Inc. 8 Westchester Plaza Elmsford, NY 10523 914-699-0101

sales@mormax.com

🔗 mormax.com

Metro Light & Power's line of power & data solutions offers sophisticated design elements combined with greater ease of installation. Streamlined and low-profile, enhanced by side-exiting cords, our outlets advance the industry with their cutting edge look and feel. We believe flexibility is key, and we provide a variety of mounting options, including the ability to mount in limited spaces. Our outlets are available in many finishes and configurations, in addition to a custom color and finish capability for our clients.