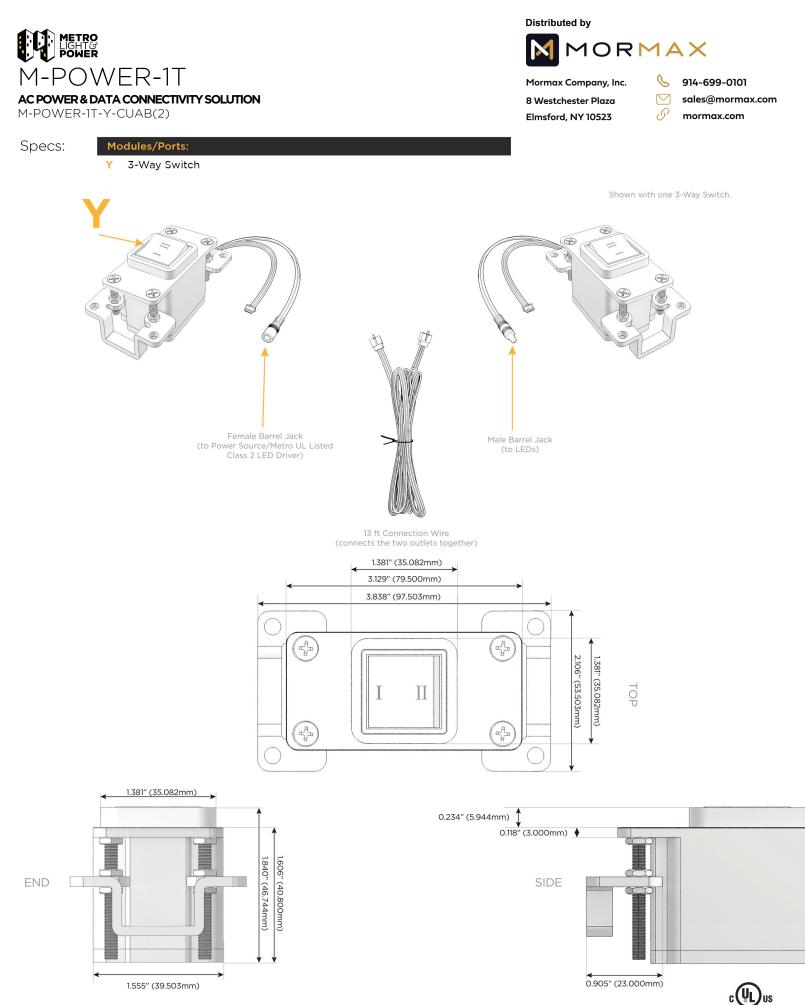

M-POWER-1T-Y-CUAB(2)

Distributed by

Mormax Company, Inc. 8 Westchester Plaza Elmsford, NY 10523 914-699-0101

sales@mormax.com

🔗 mormax.com

Metro Light & Power's line of power & data solutions offers sophisticated design elements combined with greater ease of installation. Streamlined and low-profile, enhanced by side-exiting cords, our outlets advance the industry with their cutting edge look and feel. We believe flexibility is key, and we provide a variety of mounting options, including the ability to mount in limited spaces. Our outlets are available in many finishes and configurations, in addition to a custom color and finish capability for our clients.