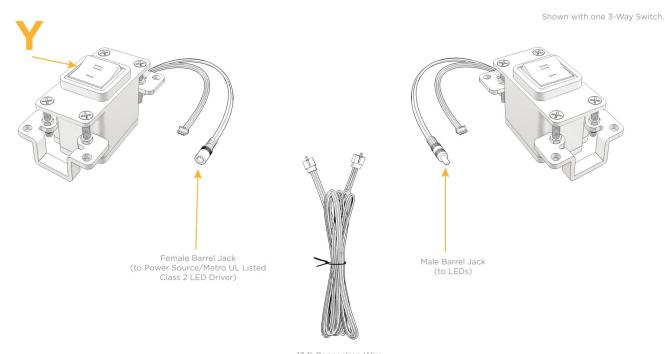

# Modules/Ports:

Y 3-Way Switch

13 ft Connection Wire (connects the two outlets together)