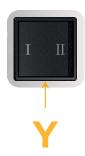

# Modules/Ports:

Y 3-Way Switch

13 ft Connection Wire (connects the two outlets together)