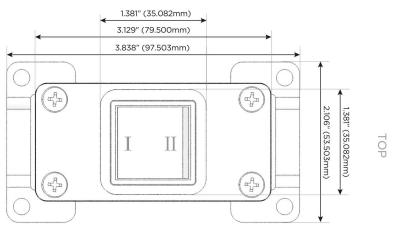

# Modules/Ports:

Y 3-Way Switch

13 ft Connection Wire (connects the two outlets together)