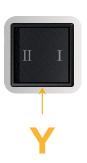

# Modules/Ports:

Y 3-Way Switch

13 ft Connection Wire (connects the two outlets together)