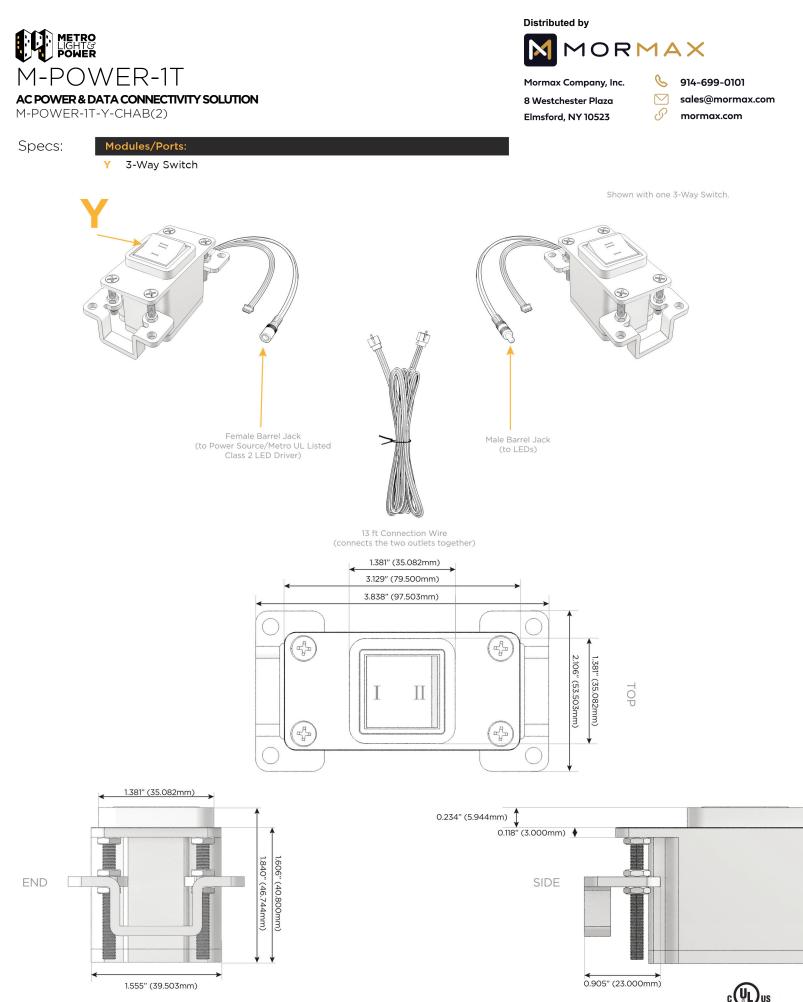

M-POWER-1T-Y-CHAB(2)

Distributed by

Mormax Company, Inc. 8 Westchester Plaza Elmsford, NY 10523 914-699-0101

sales@mormax.com

6 mormax.com

Metro Light & Power's line of power & data solutions offers sophisticated design elements combined with greater ease of installation. Streamlined and low-profile, enhanced by side-exiting cords, our outlets advance the industry with their cutting edge look and feel. We believe flexibility is key, and we provide a variety of mounting options, including the ability to mount in limited spaces. Our outlets are available in many finishes and configurations, in addition to a custom color and finish capability for our clients.