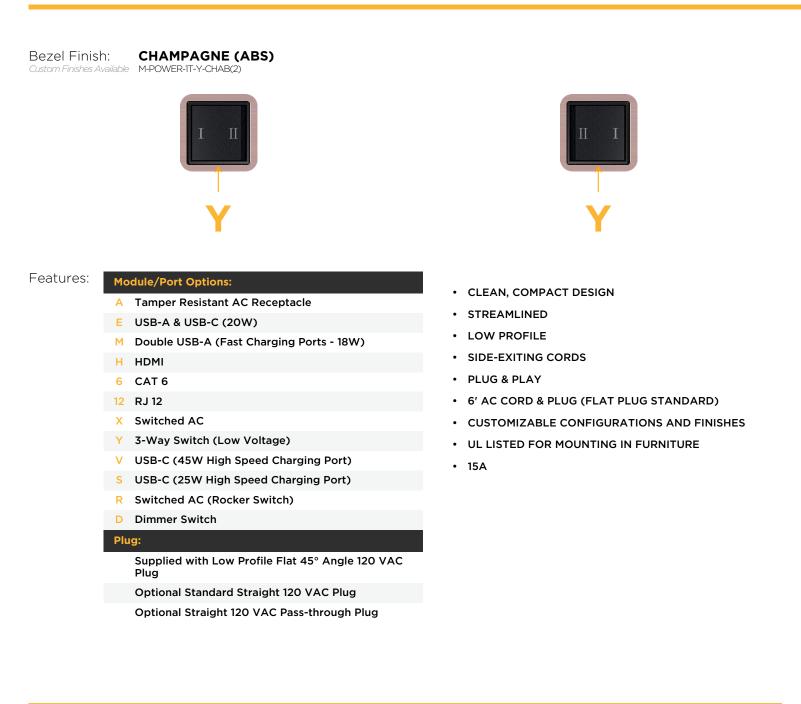

M-POWER-1T-Y-CHAB(2)

Distributed by



Mormax Company, Inc. 8 Westchester Plaza Elmsford, NY 10523 914-699-0101

sales@mormax.com

6 mormax.com

Metro Light & Power's line of power & data solutions offers sophisticated design elements combined with greater ease of installation. Streamlined and low-profile, enhanced by side-exiting cords, our outlets advance the industry with their cutting edge look and feel. We believe flexibility is key, and we provide a variety of mounting options, including the ability to mount in limited spaces. Our outlets are available in many finishes and configurations, in addition to a custom color and finish capability for our clients.



UL LISTED AND APPROVED FOR USE ONLY WITH METRO LIGHT & POWER'S UL LISTED LEDS & CLASS 2 UL LISTED LED DRIVERS





© 2024 Metro Light & Power, LLC. All rights reserved. US Patent No(s) 10,841,990; 10,847,959; other Patents Pending Metro Light & Power, LLC | 11 Smith St Englewood, NJ 07631 | T: 201-416-4160 | F: 208-979-4613 | info@metrolightandpower.com | www.metrolightandpower.com LISTED E491161