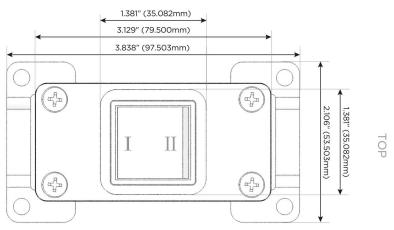

## **Module/Port Options:**

- A Tamper Resistant AC Receptacle
- E USB-A & USB-C (20W)
- M Double USB-A (Fast Charging Ports 18W)
- H HDMI
- 6 CAT 6
- 12 RJ 12
- X Switched AC
- Y 3-Way Switch (Low Voltage)
- V USB-C (45W High Speed Charging Port)
- S USB-C (25W High Speed Charging Port)
- R Switched AC (Rocker Switch)
- Dimmer Switch

# Modules/Ports:

3-Way Switch

13 ft Connection Wire (connects the two outlets together)