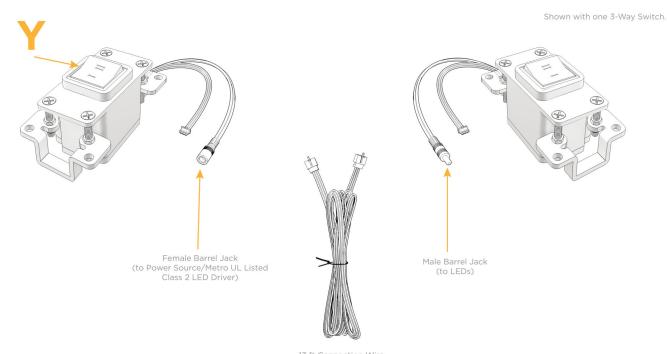

 $\Lambda$ 

UL LISTED AND APPROVED FOR USE ONLY WITH METRO LIGHT & POWER'S UL LISTED LEDS & CLASS 2 UL LISTED LED DRIVERS

# Modules/Ports:

3-Way Switch

13 ft Connection Wire (connects the two outlets together)