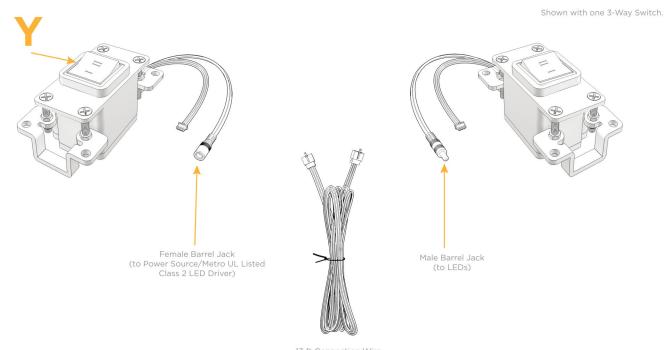

UL LISTED AND APPROVED FOR USE ONLY WITH METRO LIGHT & POWER'S UL LISTED LEDS & CLASS 2 UL LISTED LED DRIVERS

Modules/Ports:

3-Way Switch

13 ft Connection Wire (connects the two outlets together)