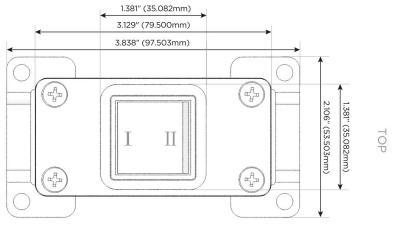

## **Module/Port Options:**

- **Tamper Resistant AC Receptacle**
- USB-A & USB-C (20W)
- Double USB-A (Fast Charging Ports 18W)
- **HDMI**
- CAT 6 6
- 12 RJ 12
- Switched AC
- 3-Way Switch (Low Voltage)
- USB-C (45W High Speed Charging Port)
- USB-C (25W High Speed Charging Port)
- Switched AC (Rocker Switch)
- **Dimmer Switch**

Modules/Ports:

3-Way Switch

13 ft Connection Wire (connects the two outlets together)