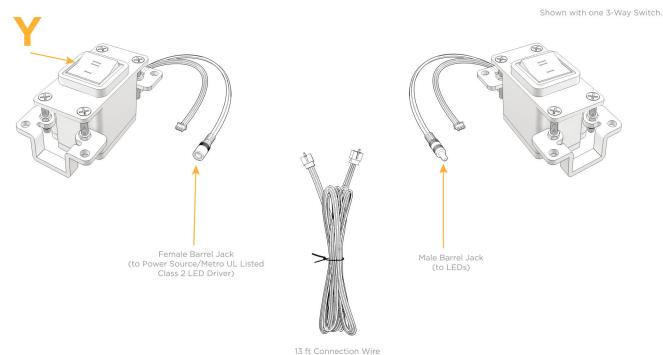

UL LISTED AND APPROVED FOR USE ONLY WITH METRO LIGHT & POWER'S UL LISTED LEDS & CLASS 2 UL LISTED LED DRIVERS

# Modules/Ports:

3-Way Switch

(connects the two outlets together)