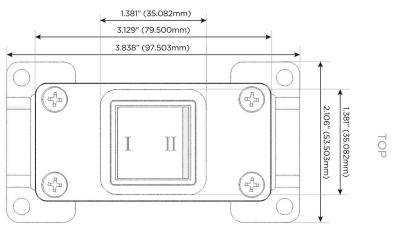

tch)
- **Dimmer Switch**

#### Plug:

Supplied with Low Profile Flat 45° Angle 120 VAC Plug

Optional Standard Straight 120 VAC Plug

Optional Straight 120 VAC Pass-through Plug

- · CLEAN, COMPACT DESIGN
- **STREAMLINED**
- **LOW PROFILE**
- SIDE-EXITING CORDS
- **PLUG & PLAY**
- 6' AC CORD & PLUG (FLAT PLUG STANDARD)
- **CUSTOMIZABLE CONFIGURATIONS AND FINISHES**
- **UL LISTED FOR MOUNTING IN FURNITURE**
- 15A

UL LISTED AND APPROVED FOR USE ONLY WITH METRO LIGHT & POWER'S UL LISTED LEDS & CLASS 2 UL LISTED LED DRIVERS





### AC POWER & DATA CONNECTIVITY SOLUTION

M-POWER-1T-Y-BRAAB(2)

Specs:

Distributed by



Mormax Company, Inc.
8 Westchester Plaza

Elmsford, NY 10523

914-699-0101

sales@mormax.com
mormax.com

# Modules/Ports:

3-Way Switch



(connects the two outlets together)