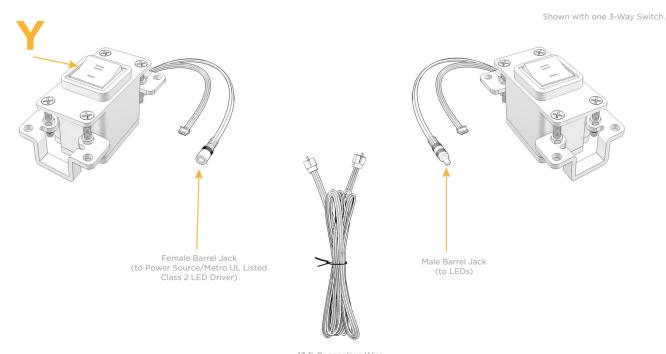

# Modules/Ports:

3-Way Switch

13 ft Connection Wire (connects the two outlets together)

UL LISTED AND APPROVED FOR USE ONLY WITH METRO LIGHT & POWER'S UL LISTED LEDS & CLASS 2 UL LISTED LED DRIVERS