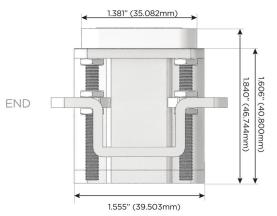

Plug:

Supplied with Low Profile Flat 45° Angle 120 VAC Plug

Optional Standard Straight 120 VAC Plug

Optional Straight 120 VAC Pass-through Plug

- · CLEAN, COMPACT DESIGN
- **STREAMLINED**
- **LOW PROFILE**
- SIDE-EXITING CORDS
- **PLUG & PLAY**
- 6' AC CORD & PLUG (FLAT PLUG STANDARD)
- **CUSTOMIZABLE CONFIGURATIONS AND FINISHES**
- **UL LISTED FOR MOUNTING IN FURNITURE**
- 15A

UL LISTED AND APPROVED FOR USE ONLY WITH METRO LIGHT & POWER'S UL LISTED LEDS & CLASS 2 UL LISTED LED DRIVERS





## AC POWER & DATA CONNECTIVITY SOLUTION

M-POWER-1T-Y-BB(2)

Distributed by



Mormax Company, Inc.
8 Westchester Plaza

Elmsford, NY 10523

914-699-0101

sales@mormax.com
mormax.com

-Y-BB(2)

Specs:

# Modules/Ports:

3-Way Switch



13 ft Connection Wire (connects the two outlets together)