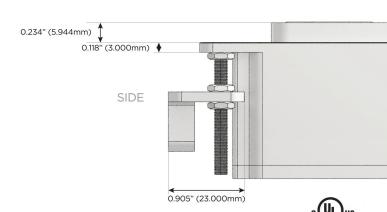

lug:

Supplied with Low Profile Flat 45° Angle 120 VAC Plug

Optional Standard Straight 120 VAC Plug

Optional Straight 120 VAC Pass-through Plug

- · CLEAN, COMPACT DESIGN
- **STREAMLINED**
- **LOW PROFILE**
- SIDE-EXITING CORDS
- **PLUG & PLAY**
- 6' AC CORD & PLUG (FLAT PLUG STANDARD)
- **CUSTOMIZABLE CONFIGURATIONS AND FINISHES**
- **UL LISTED FOR MOUNTING IN FURNITURE**
- 15A

UL LISTED AND APPROVED FOR USE ONLY WITH METRO LIGHT & POWER'S UL LISTED LEDS & CLASS 2 UL LISTED LED DRIVERS





## AC POWER & DATA CONNECTIVITY SOLUTION

M-POWER-1T-Y-BB(2)

Distributed by



Mormax Company, Inc.
8 Westchester Plaza

Elmsford, NY 10523

914-699-0101

sales@mormax.com
mormax.com

-Y-BB(2)

Specs:

# Modules/Ports:

3-Way Switch



13 ft Connection Wire (connects the two outlets together)