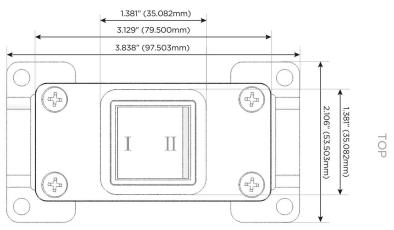

## **Module/Port Options:**

- **Tamper Resistant AC Receptacle**
- USB-A & USB-C (20W)
- Double USB-A (Fast Charging Ports 18W)
- **HDMI**
- CAT 6 6
- 12 RJ 12
- Switched AC
- 3-Way Switch (Low Voltage)
- USB-C (45W High Speed Charging Port)
- USB-C (25W High Speed Charging Port)
- Switched AC (Rocker Switch)
- **Dimmer Switch**

# Modules/Ports:

3-Way Switch

13 ft Connection Wire (connects the two outlets together)