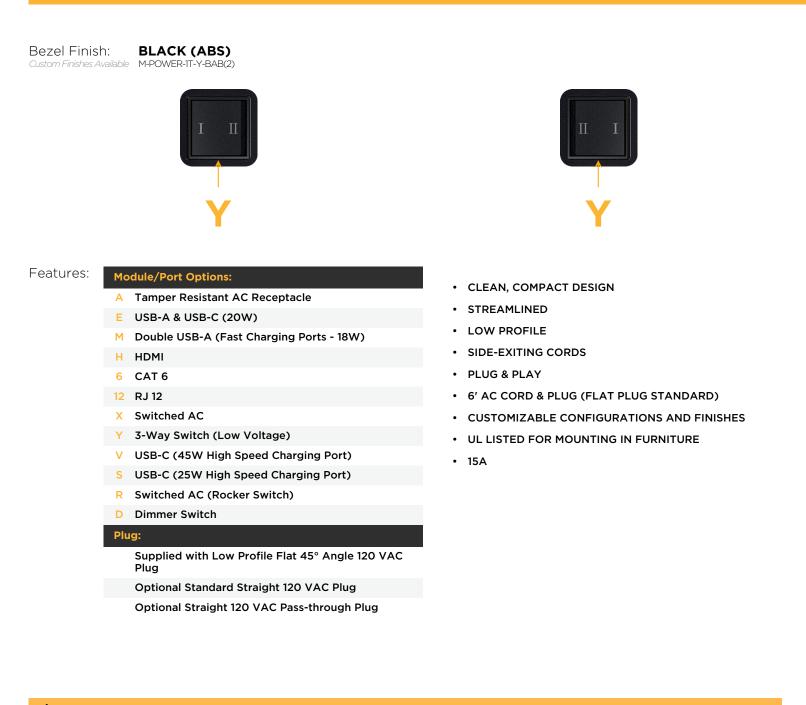

M-POWER-1T-Y-BAB(2)

Distributed by

Mormax Company, Inc. 8 Westchester Plaza Elmsford, NY 10523 <u>5</u> 914-699-0101

sales@mormax.com

🔗 mormax.com

Metro Light & Power's line of power & data solutions offers sophisticated design elements combined with greater ease of installation. Streamlined and low-profile, enhanced by side-exiting cords, our outlets advance the industry with their cutting edge look and feel. We believe flexibility is key, and we provide a variety of mounting options, including the ability to mount in limited spaces. Our outlets are available in many finishes and configurations, in addition to a custom color and finish capability for our clients.