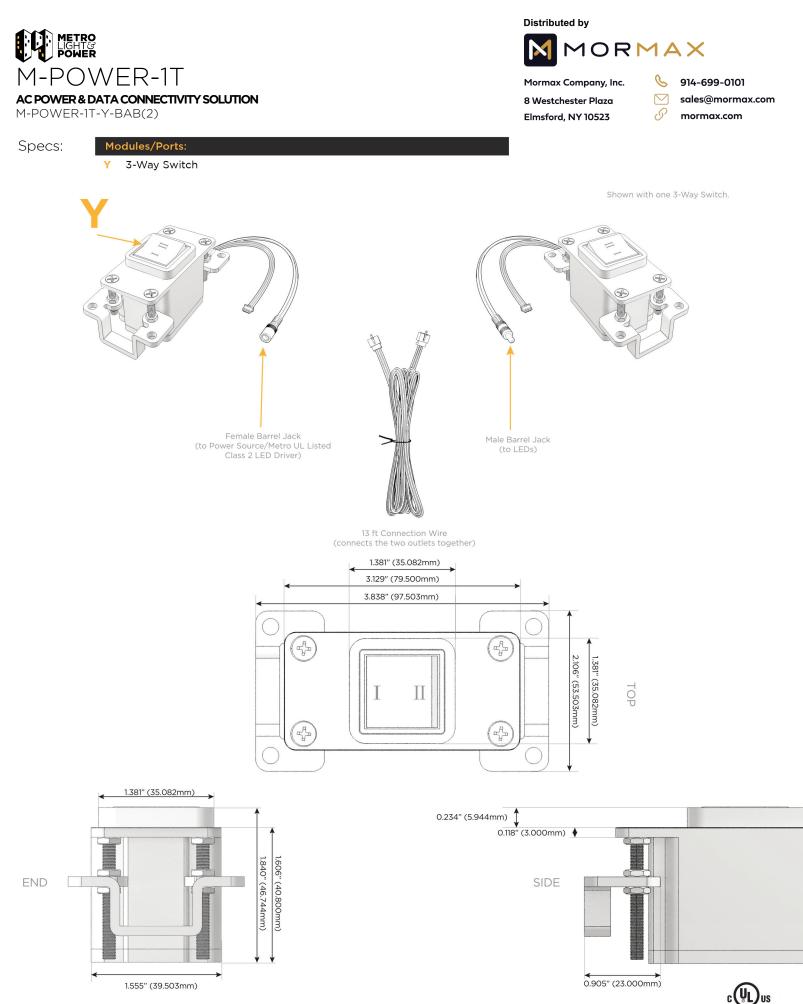

M-POWER-1T-Y-BAB(2)

Distributed by

Mormax Company, Inc. 8 Westchester Plaza Elmsford, NY 10523 <u>5</u> 914-699-0101

sales@mormax.com

🔗 mormax.com

Metro Light & Power's line of power & data solutions offers sophisticated design elements combined with greater ease of installation. Streamlined and low-profile, enhanced by side-exiting cords, our outlets advance the industry with their cutting edge look and feel. We believe flexibility is key, and we provide a variety of mounting options, including the ability to mount in limited spaces. Our outlets are available in many finishes and configurations, in addition to a custom color and finish capability for our clients.

VUL LISTED AND APPROVED FOR USE ONLY WITH METRO LIGHT & POWER'S UL LISTED LEDS & CLASS 2 UL LISTED LED DRIVERS

© 2024 Metro Light & Power, LLC. All rights reserved. US Patent No(s) 10,841,990; 10,847,959; other Patents Pending Metro Light & Power, LLC | 11 Smith St Englewood, NJ 07631 | T: 201-416-4160 | F: 208-979-4613 | info@metrolightandpower.com | www.metrolightandpower.com LISTED E491161